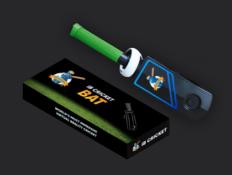

### Step-2: Purchase Bat from the iB Cricket website

2. Click on "iB Cricket Bat" and proceed to purchase.

Includes Custom-designed Bat with Grip for an authentic feel to the game. Supports Oculus/Meta Quest 2.