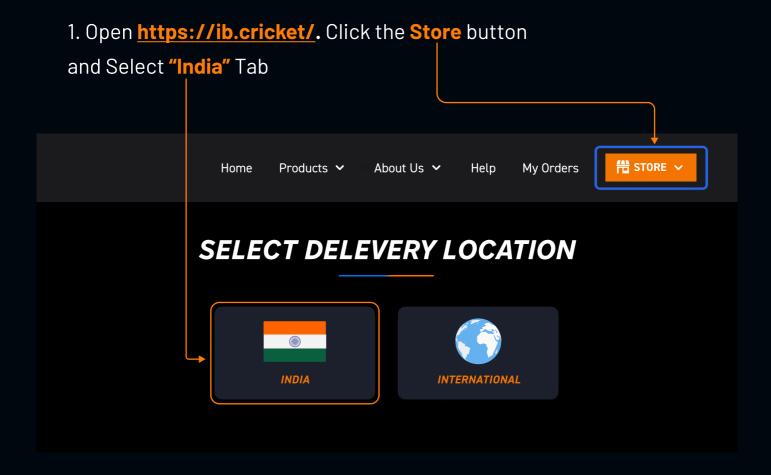

### Step-2: Purchase Bat from the iB Cricket website

2. Click on "iB Cricket Bat" and proceed to purchase.

Includes Custom-designed Bat with Grip for an authentic feel to the game. Supports Oculus/Meta Quest 2.