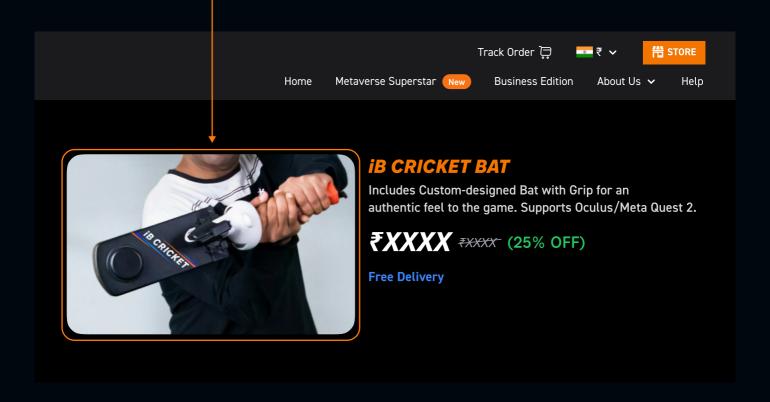

### Step-2: Purchase Bat from the iB Cricket website

2. Click on "iB Cricket Bat" and proceed to purchase.

Includes Custom-designed Bat with Grip for an authentic feel to the game. Supports Oculus/Meta Quest 2.