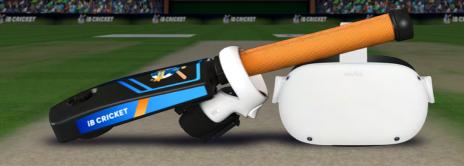

### Step-2: Purchase Bat from the iB Cricket website

2. Click on "iB Cricket Bat" and proceed to purchase.

Includes Custom-designed Bat with Grip for an authentic feel to the game. Supports Oculus/Meta Quest 2.