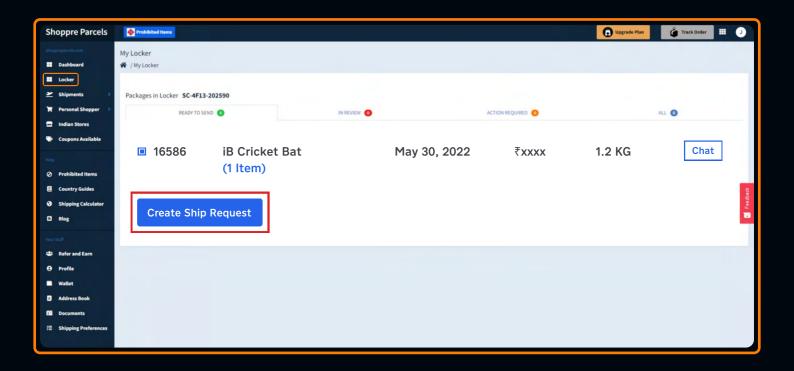

#### **Step-3:** Raise a **Shipping Request**

- 1. Once your order is successfully delivered to your Indian Virtual Address (a Shoppre Warehouse), it will be reflected on your Shoppre dashboard in 24-36 hours. You will receive an email notification as well.
- 2. Open the **Locker** tab. Select the package and create a ship request. Shoppre takes 24–36 hours to send a payment link. The shipping cost is calculated based on the actual or volumetric weight, whichever is higher.