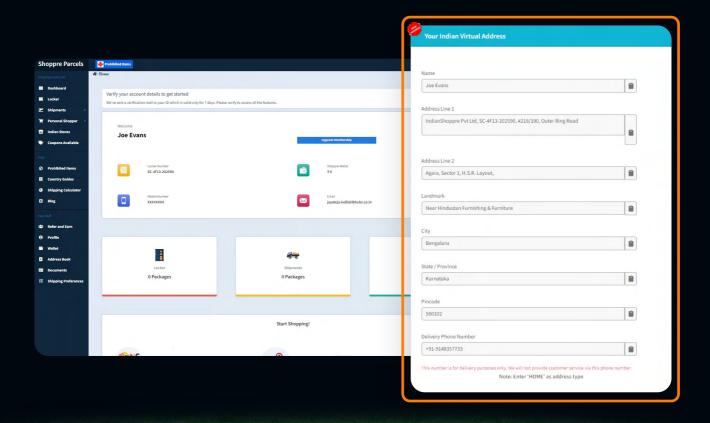

# and get a FREE Indian Virtual Address

2. Note your Indian Virtual Address in your Shoppre Dashboard.