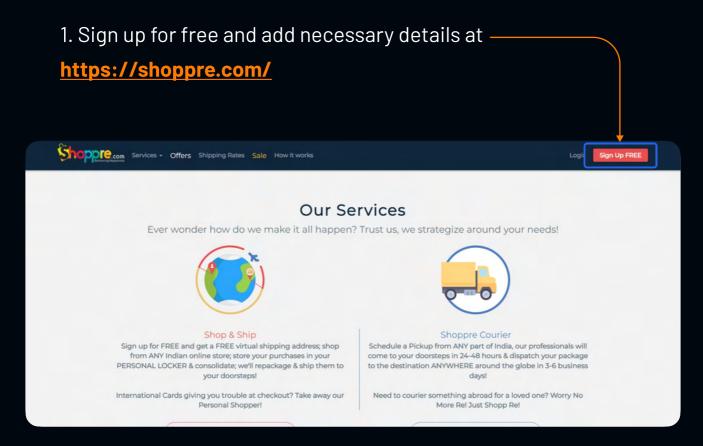

# **Step-1:** Create a Shoppre account

# and get a FREE Indian Virtual Address

2. Note your Indian Virtual Address in your Shoppre Dashboard.