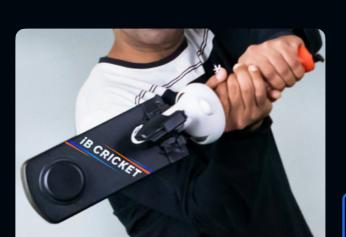

#### **Order from iB Cricket Website**

Shop iB Cricket Bat at https://ib.cricket and send it to your Indian virtual address (a Shoppre Warehouse).

### Step-2: Purchase Bat from the iB Cricket website

2. Click on "iB Cricket Bat" and proceed to purchase.

Includes Custom-designed Bat with Grip for an authentic feel to the game. Supports Oculus/Meta Quest 2.