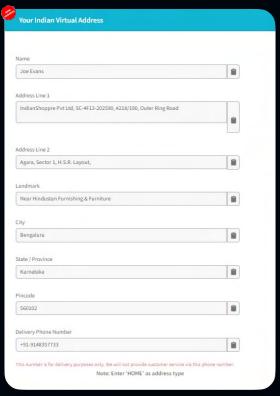

# and get a FREE Indian Virtual Address

2. Note your Indian Virtual Address in your Shoppre Dashboard.

Ships within 3 days. Usually delivered within 1 week\*

3. Under Shipping Address, enter your "Indian Virtual Address" from your Shoppre Dashboard. Click on "Proceed to Pay" and place the order successfully.