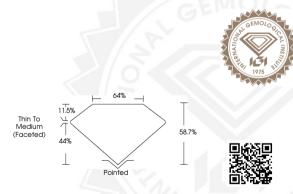

Measurements 7.64 X 3.58 X 2.10 MM

#### 7.64 X 3.58 X 2.10 MM

 Carat Weight
 0.32 CARAT

 Color Grade
 F

 Clarity Grade
 VVS 1

 Pollsh
 EXCELLENT

 Symmetry
 FXCFLIENT

Symmetry EXCELLENT Fluorescence NONE Inscription(s) (1591) LG626404502 Comments: This Laboratory Grown

#### 7.64 X 3.58 X 2.10 MM

Carat Weight 0.32 CARAT
Color Grade F
Clarity Grade VVS 1
Polish EXCELLENT

Symmetry EXCELLENT Fluorescence NONE Inscription(s) (151) LG626404502

Comments: This Laboratory Grown Diamond was created by Chemical Vapor Deposition (CVD)