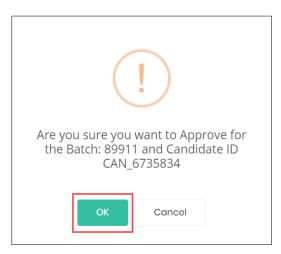

> Click **Approve**, the following screen appears.

- Click **OK**, the **Approve Placement Details** screen appears.
- The Approve Placement Details screen displays the candidate details and also allows to enter comments to be sent to the Placement Officer (PO).