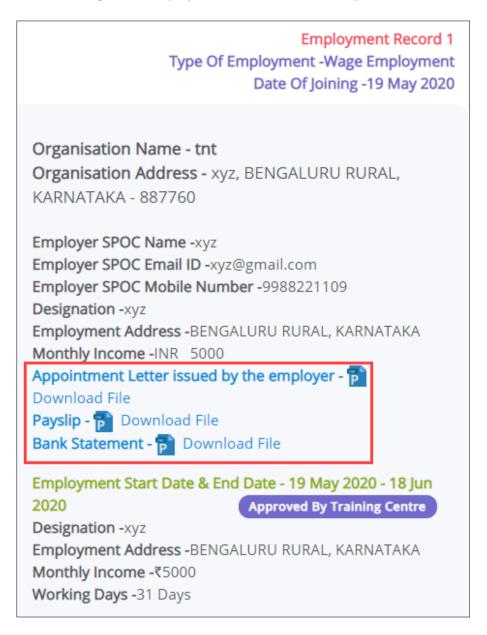

> The Training Centre (TC) can also view the details of Total Working Days and Total Experience.

The Employer Record 1 displays the details such as Type of Employment, Date of Joining, Organisation Name, Organisation Address, Employer SPOC Name, Employer SPOC Email ID, Employer SPOC Mobile Number, Designation, Employment Address, and Monthly Income.

Click Appointment Letter issued by the employer, Payslip, and Bank Statement, to download and view the respective uploaded supporting documents.