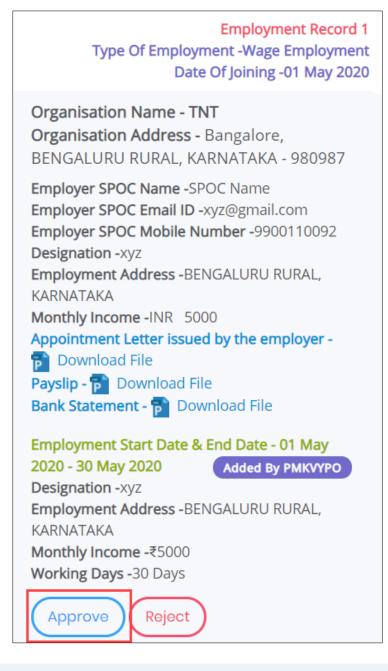

> The Training Centre (TC) can also view the details of Total Working Days and Total Experience.

The Employer Record 1 displays the details such as Type of Employment, Date of Joining, Organisation Name, Organisation Address, Employer SPOC Name, Employer SPOC Email ID, Employer SPOC Mobile Number, Designation, Employment Address, and Monthly Income.

Click Appointment Letter issued by the employer, Payslip, and Bank Statement, to download and view the respective uploaded supporting documents.

The Employer Record 1 displays the details such as Type of Employment, Date of Joining, Organisation Name, Organisation Address, Employer SPOC Name, Employer SPOC Email ID, Employer SPOC Mobile Number, Designation, Employment Address, and Monthly Income.

#### Note:

- The Training Centre (TC) **must** download all the "Appointment Letter issued by the employer", "Payslip" and "Bank Statement", before approving/Reject the candidate.
- If the Training Centre (TC) rejects the Employment Record 1, then Employment Record 2 and Employment Record 3 will get rejected automatically.

> Click **Approve**, the following screen appears.

- Click **OK**, the **Approve Placement Details** screen appears.
- The Approve Placement Details screen displays the candidate details and also allows to enter comments to be sent to the Placement Officer (PO).