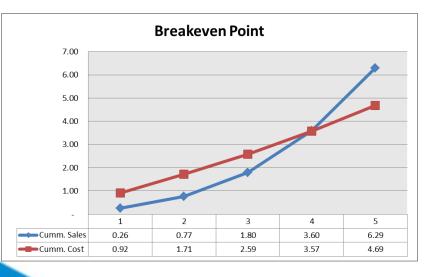

# **Income Statement & Analysis**

| Sr. No. | Product ID | Product Name | Head    | FY1   | FY2   | FY3  | FY4  | FY5  | Total |
|---------|------------|--------------|---------|-------|-------|------|------|------|-------|
| 3       | ES02       | MentorBox    | Revenue | 0.26  | 0.51  | 1.03 | 1.80 | 2.70 | 6.29  |
|         |            |              | Cost    | 0.92  | 0.80  | 0.88 | 0.99 | 1.11 | 4.69  |
|         |            |              |         | -0.66 | -0.28 | 0.15 | 0.81 | 1.59 | 1.61  |

# **Breakeven Analysis**

break even analysis

|      |          |          |        | Overhead |       | Expense + | Total |       |     |       |                  | Profitabilit | Cumm. | Cumm. | Net      |
|------|----------|----------|--------|----------|-------|-----------|-------|-------|-----|-------|------------------|--------------|-------|-------|----------|
| Year | Turnover | Expenses | GOP    | s        | CAPEX | Overhead  | Cost  | Depr. | Тах | PAT   | ROI              | у            | Sales | Cost  | Cashflow |
| 1    | 0.26     | 0.49     | (0.23) | 0.39     | 0.04  | 0.87      | 0.92  | -     | -   | -0.66 | -71.95%          | -256.55%     | 0.26  | 0.92  | (0.66)   |
| 2    | 0.51     | 0.37     | 0.15   | 0.43     | 0.00  | 0.79      | 0.80  | 1     | -   | -0.28 | -35.48%          | -54.99%      | 0.77  | 1.71  | (0.94)   |
| 3    | 1.03     | 0.40     | 0.62   | 0.47     | 0.00  | 0.87      | 0.88  | -     | -   | 0.15  | 17.31%           | 14.76%       | 1.80  | 2.59  | (0.79)   |
| 4    | 1.80     | 0.46     | 1.33   | 0.52     | 0.01  | 0.98      | 0.99  | -     | -   | 0.81  | 82.32%           | 45.15%       | 3.60  | 3.57  | 0.02     |
| 5    | 2.70     | 0.53     | 2.16   | 0.57     | 0.01  | 1.10      | 1.11  | -     | -   | 1.59  | 14 <b>2.</b> 74% | 58.80%       | 6.29  | 4.69  | 1.61     |
|      | 6.29     | 2.25     | 4.04   | 2.37     | 0.06  |           | 4.69  | -     | -   | 1.61  | 26.99%           | 15.93%       |       |       |          |