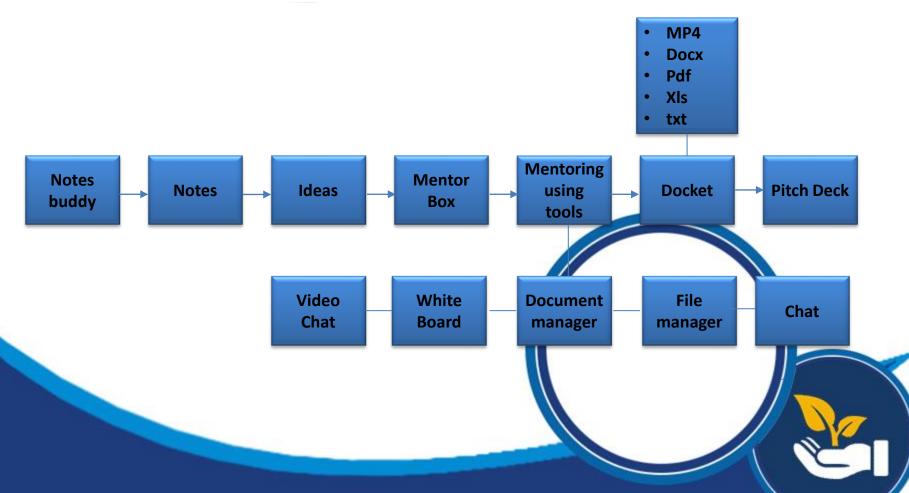

## **MentorBox Process flow**

- Ideas are generated from the notes in the notesbuddy, and taken as an input in the mentor box.
- 2. Then the promoters are mentored by different mentors using several tools like:
  - 1. Video conferencing
  - 2. White Board
  - 3. File Management
  - 4. Document Management

- Then a Docket is created as an output of the mentor box which can be of different formats like pdf, text file, mp4 or an xl sheet.
- 4. This is then passed on to the next tool which is Pitch Deck as an input.

### ✓ Dashboard by Portfolio

Here the user can subscribe to the segment where the project is connected with like Information Technology, Emerging Technology, Financial Technology so on and so forth.

The files will be saved in MP4, DOCX, PDF, XLS, TXT, etc. which can be further carried to Pitch Deck.

## **MentorBox Tools**

The tools used are:

- 1. Video Conferencing One can then share their screen as well as chat during the video conference. Additional features of recording the conference are as well available.
- 2. White Board One can collaborate to share blueprints, strategic plans, system drawings in real time.
- 3. Document Manager The Document Manager allows the user to create different documents that are going to be consumed by the team/project.

- 4. File Manager the File Manager allows the users of the team to organize the files created in the process to store.
- 5. Online Chat allows users of the team to communicate via chat.

@ Copyright 2019 Mentanica – All rights reserved Product of <u>St. Analytica and Informatica</u> Pvt.Ltd