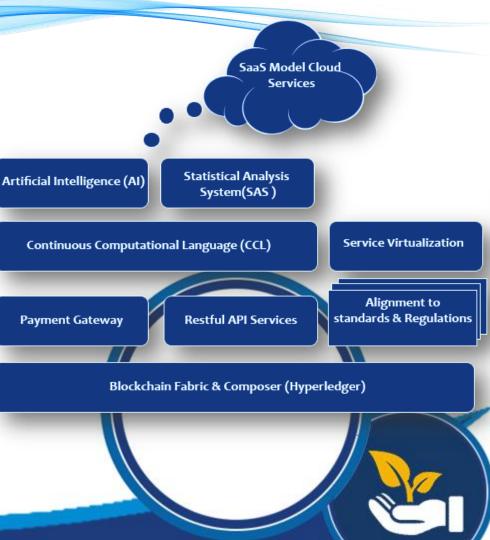

## **Technology Stack**

- ✓ Apache Server
- ✓ SCSS, Angular & Node JS, Python
- ✓ MySQL
- ✓ SaaS Model Cloud Services
- Permissioned Blockchain Fabric & Composer (Hyperledger)
- ✓ API based services
- ✓ Alignment to standards & regulations
- ✓ AI API's
- 🖌 Statistical Analysis System (SAS)