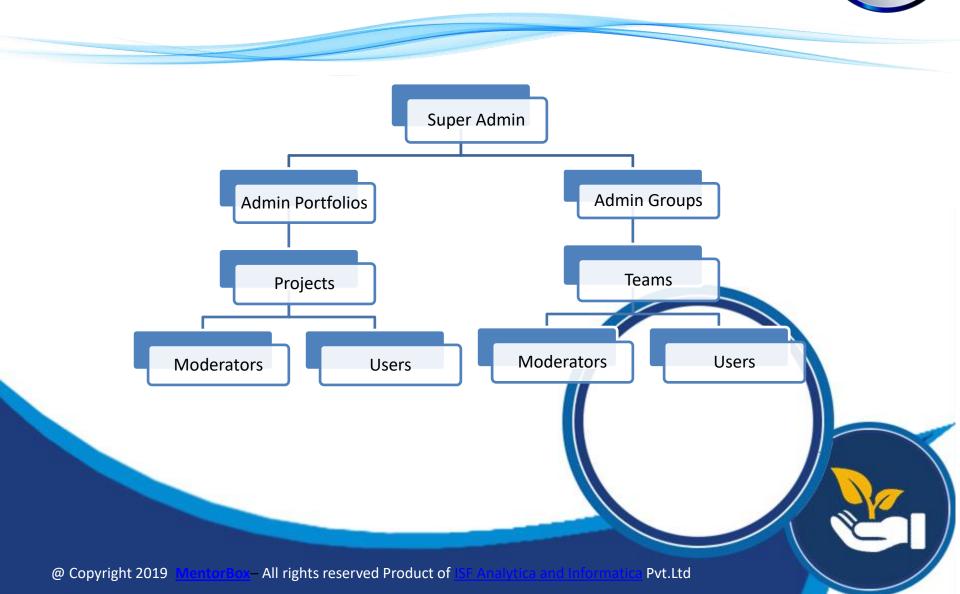

### **User Access Rights**

The dashboard of Mentor Box allows users to get mentored as a company or as a learning group.

### ✓ Dashboard by Portfolio

Here the user can subscribe to the segment where the project is connected with like Information Technology, Emerging Technology, Financial Technology so on and so forth.

The files will be saved in MP4, DOCX, PDF, XLS, TXT, etc. which can be further carried to Pitch Deck.

#### **Dashboard by Group**

Here the group may be classified under Financial Markets, Finance, Marketing, IT Development and so on and so forth.

@ Copyright 2019 Memorilas – All rights reserved Product of <u>DE Analytica and Informatica</u> Pvt.Ltd