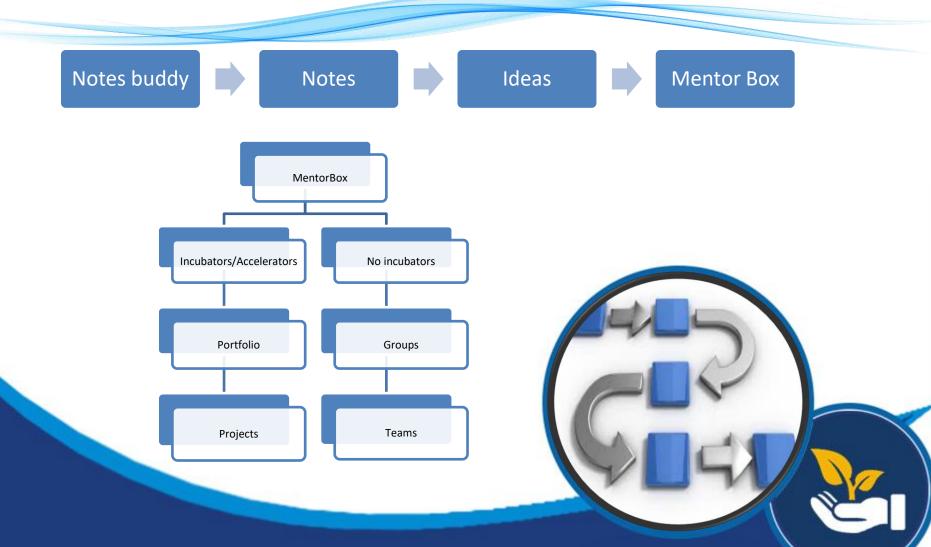

MentorBox allows users to get mentored as a company or as a learning group.

MENTORSHIP

@ Copyright 2019 \_\_\_\_\_\_ All rights reserved Product of <u>bit Analytics and Informatics</u> Pvt.Ltd

- Premises
- Vision & Mission
- □ Functionality
  - User Access Rights
  - Dashboards
  - MentorBox Tools
- Technology Stack
- MentorBox Process Flow
- Go-To-Market Strategy
- Financial Strategy
  - Cost Projections
  - Pricing Strategy
  - Financial Projections

#### Mission

- A Tool for Everyone MentorBox allows users to get mentored as a company or as a learning group.
- A place for design thinking
  - There is a huge amount of information created through NotesBuddy and it is refined by MentorBox.
  - The MentorBox ultimately produces a good amount of knowledge imparted by the mentor to the users.
- Leading to the creation of the **PitchDeck** the users start reaping the benefits of the products by creating a well-defined pitch deck and fundraising from investors.

### **User Access Rights**

The dashboard of Mentor Box allows users to get mentored as a company or as a learning group.

### ✓ Dashboard by Portfolio

Here the user can subscribe to the segment where the project is connected with like Information Technology, Emerging Technology, Financial Technology so on and so forth.

The files will be saved in MP4, DOCX, PDF, XLS, TXT, etc. which can be further carried to Pitch Deck.

#### **Dashboard by Group**

Here the group may be classified under Financial Markets, Finance, Marketing, IT Development and so on and so forth.

@ Copyright 2019 Memorilas – All rights reserved Product of <u>DE Analytica and Informatica</u> Pvt.Ltd