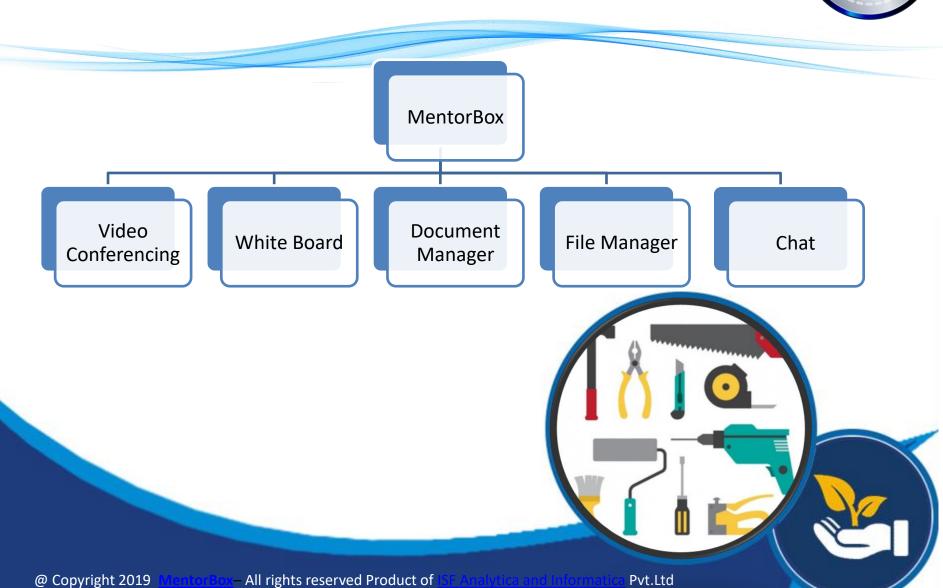

## **MentorBox Tools**

The tools used are:

- 1. Video Conferencing One can then share their screen as well as chat during the video conference. Additional features of recording the conference are as well available.
- 2. White Board One can collaborate to share blueprints, strategic plans, system drawings in real time.
- 3. Document Manager The Document Manager allows the user to create different documents that are going to be consumed by the team/project.

- 4. File Manager the File Manager allows the users of the team to organize the files created in the process to store.
- 5. Online Chat allows users of the team to communicate via chat.

@ Copyright 2019 Mentanica – All rights reserved Product of <u>St. Analytica and Informatica</u> Pvt.Ltd