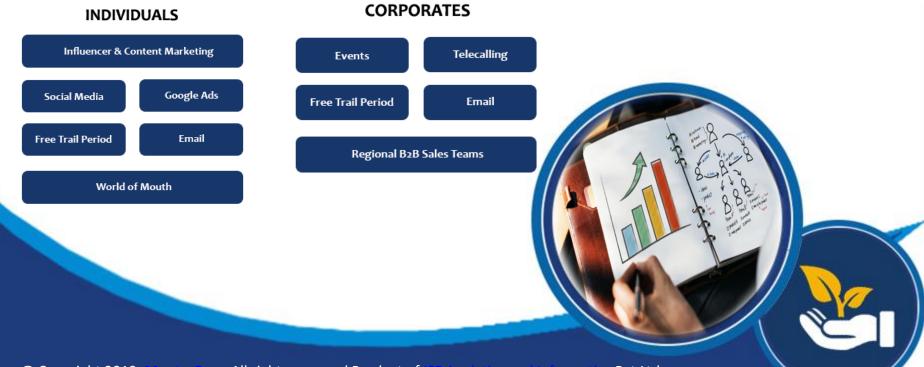

Ideas are generated from the notes in the notesbuddy, and taken as an input in the mentor box.
- 2. Then the promoters are mentored by different mentors using several tools like:
  - 1. Video conferencing
  - 2. White Board
  - 3. File Management
  - 4. Document Management

- Then a Docket is created as an output of the mentor box which can be of different formats like pdf, text file, mp4 or an xl sheet.
- 4. This is then passed on to the next tool which is Pitch Deck as an input.

@ Copyright 2019 termonica – All rights reserved Product of the Analytica and Informatica Pvt.Ltd









@ Copyright 2019 Memory - All rights reserved Product of biometrics and informatics Pvt.Ltd





**MentorBox** is targeted at Incubators, Accelerators, Start-ups, Corporates, Learning Groups & Team, etc.



@ Copyright 2019 Memorine – All rights reserved Product of <u>Disconsistion and Information</u> Pvt.Ltd







- Start-up On-boarding A minimum on boarding charge for the platform
- Online Support Charge per support in document creation
- Charges on any mentorship services provided by ISF's mentors.



# **Financial Strategy**



- Start-up On-boarding A minimum on boarding charge for the platform
- Online Support Charge per support in document creation
- Charges on any mentorship services provided by ISF's mentors.

#### • Source of Funds

- Seed Funding
- Grants
- Incubation by Accelerators
- Revenue YoY

#### Application of Funds

Funds required is **0.125 Million USD** for a year for

| Row Labels        | Sum of FY1 |
|-------------------|------------|
| Development       | 15,30,95