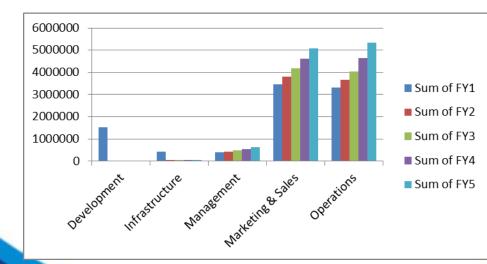

#### Application of Funds

Funds required is **0.125 Million USD** for a year for

| Row Labels        | Sum of FY1 |
|-------------------|------------|
| Development       | 15,30,952  |
| Infrastructure    | 4,28,222   |
| Management        | 4,01,190   |
| Marketing & Sales | 34,67,857  |
| Operations        | 33,30,000  |
| Grand Total       | 91,58,222  |

# **Cost Projections**

| Row Labels        | Sum of FY1 | Sum of FY2 | Sum of FY3 | Sum of FY4 | Sum of FY5  |  |  |
|-------------------|------------|------------|------------|------------|-------------|--|--|
| Development       | 15,30,952  | -          | -          | -          | -           |  |  |
| Infrastructure    | 4,28,222   | 42,822     | 47,104     | 54,170     | 62,296      |  |  |
| Management        | 4,01,190   | 4,41,310   | 4,85,440   | 5,58,257   | 6,41,995    |  |  |
| Marketing & Sales | 34,67,857  | 38,14,643  | 41,96,107  | 46,15,718  | 50,77,290   |  |  |
| Operations        | 33,30,000  | 36,63,000  | 40,29,300  | 46,33,695  | 53,28,749   |  |  |
| Grand Total       | 91,58,222  | 79,61,775  | 87,57,952  | 98,61,840  | 1,11,10,330 |  |  |