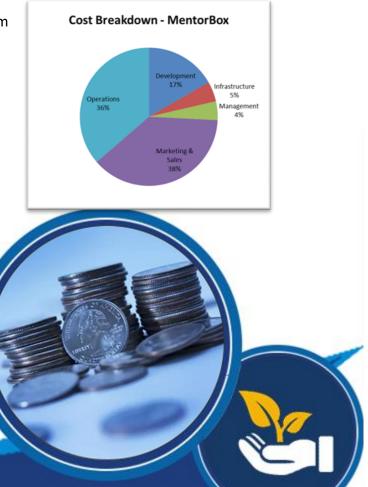

#### Application of Funds

Funds required is **0.125 Million USD** for a year for

| Row Labels        | Sum of FY1 |
|-------------------|------------|
| Development       | 15,30,952  |
| Infrastructure    | 4,28,222   |
| Management        | 4,01,190   |
| Marketing & Sales | 34,67,857  |
| Operations        | 33,30,000  |
| Grand Total       | 91,58,222  |