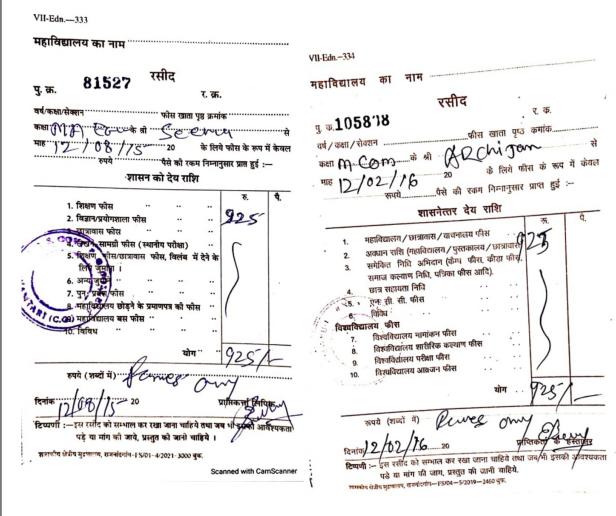

5.2.2 STUDENTS PROGRESSING TO HIGHER EDUCATION

Year 2017-18

Valid upto 30 June 2018

VII-Edn.---333 महाविद्यालय का नाम रसीद 66281 .र.क. O3 वर्ष/कशा/सेक्शन .... एतेस खाता पृष्ठ क्रमांक रेरेरेरेरे 77.5.015-----200 ..... रुपये ......पैसे की रकम निम्नानुसार प्राप्त हुई :— शासन को देय राशि - 1/WD 1. शिक्षण फीस 2. विज्ञान/प्रयोगशाला फीस 3. छात्रावास फीस 4. लेखन-सामग्री फोस (स्थानीय परीक्षा) शिक्षण फीस/छात्रावास फीस, विलंब में देने के लिये जुर्माना । 6 अन्य जुर्माने " 7. पुन: प्रवेश फीस 8. महाविद्यालय छोड्ने के प्रमाणपत्र की फीस 9. महाविद्यालय बस फीस " 10. विविध टिप्पणी :—इस रसीद को सम्भान कर रखा जाना चाहिये तथा जब भी इसकी आवश्यकता पड़े या मांग की जाये, प्रस्तुत की जानी चाहिये वैष क्षेत्रीय पुरस्तालय, सम्पर्धमूर्वाय—FS/18—9/2014—5,000 Bbs. (100 Dep les: