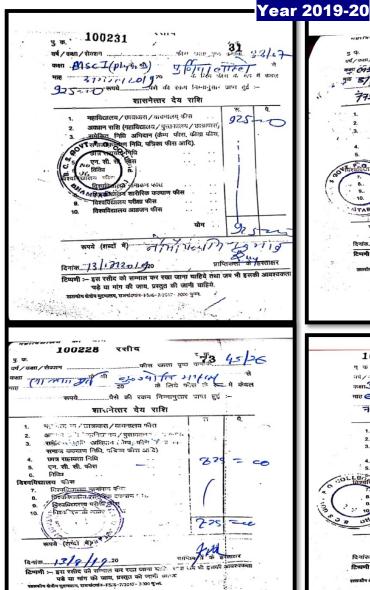

5.2.2 STUDENTS PROGRESSING TO HIGHER EDUCATION

Year 2017-18

Valid upto 30 June 2018

VII-Edn.---333 महाविद्यालय का नाम रसीद 66281 .र.क. O3 वर्ष/कशा/सेक्शन .... एतेस खाता पृष्ठ क्रमांक रेरेरेरेरे 77.5.015-----200 ..... रुपये ......पैसे की रकम निम्नानुसार प्राप्त हुई :— शासन को देय राशि - 1/WD 1. शिक्षण फीस 2. विज्ञान/प्रयोगशाला फीस 3. छात्रावास फीस 4. लेखन-सामग्री फोस (स्थानीय परीक्षा) शिक्षण फीस/छात्रावास फीस, विलंब में देने के लिये जुर्माना । 6 अन्य जुर्माने " 7. पुन: प्रवेश फीस 8. महाविद्यालय छोड्ने के प्रमाणपत्र की फीस 9. महाविद्यालय बस फीस " 10. विविध टिप्पणी :—इस रसीद को सम्भान कर रखा जाना चाहिये तथा जब भी इसकी आवश्यकता पड़े या मांग की जाये, प्रस्तुत की जानी चाहिये वैष क्षेत्रीय पुरस्तालय, सम्पर्धमूर्वाय—FS/18—9/2014—5,000 Bbs. (100 Dep les: