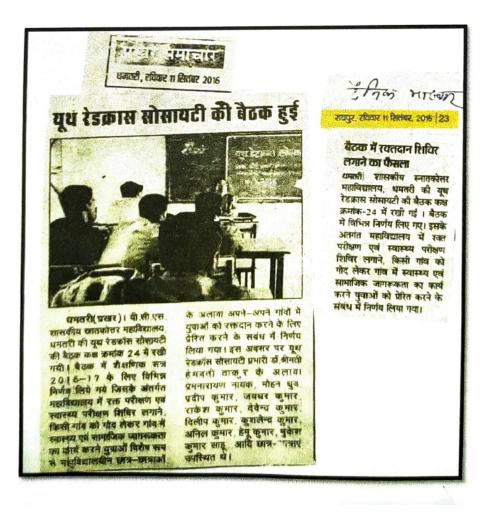

|            |

ट्रा चन्द्रशेखर चौबे) प्राचार्य बी.सी.एस.शासकीय स्नातकोत्तर महाविद्यालय जिला-धमतरी (छ.ग.)

### यूथ रेडकॉस सोसायटी की बैठक

दिनांक 30.09.2016 को कक्ष कमांक 24 में यूथरेडकॉस के सदस्यों की बैठक रखी गयी। बैठक में निम्नांकित निर्णय लिये गये :—

- 01. महाविद्यालय में छात्र / छात्राओं का रक्त परीक्षण, स्वास्थ्य परीक्षण एवं नेत्र परीक्षण शिविर का आयोजन किया जायेगा।
- 02. छात्र/छात्राओं को रक्तदान करने के लिए प्रेरित किया जायेगा।
- 03. स्वास्थ्य जागरूकता सबंधी कार्यशाला का आयोजन किया जायेगा।
- 04. स्वच्छ भारत अभियान में सकिय सहभागिता दी जावेगी।
- 05. शिक्षा, स्वास्थ्य एवं अन्य सामाजिक बुराईयों के खिलाफ जागरूकता लाने के लिए स्कूलों में छात्र / छात्राओं को प्रेरित किया जायेगा।
- 06. किसी भी गांव को गोद लेकर ग्रामीणों में शिक्षा एवं स्वास्थ्य के प्रति जागरूकता का कार्य किया जावेगा।





कार्यालय प्राचार्य बी.सी.एस. शासकीय स्नातकोत्तर महाविद्यालय**, धमतरी (छ.ग.)** Website – www.bcspgcdmt.in E-mail – pgcollege.dhamtari@gmail.com

NAAC GRADE-'B'

दूरभाष — 07722-238933 फैक्स — 07722-237933

दिनांक 20/06/2018

ः सूचनाः

महाविद्यालय के समस्त छात्र/छात्राओं को सूचित किया जाता है कि दिनांक 24.09.2018 दिन-सोमवार को दोपहर 3:00 बजे से यूथ रेडकॉस सदस्यों की बैठक का आयोजन किया जाना है। अतः समस्त छात्र/छात्राएँ इसका लाभ उठावें।

प्नर्धात्रजीत (डॉ.चन्द्रशेखर ग्रीबे)

प्राचार्य बी.सी.एस.शासकीय स्नातकोत्तर महाविद्यालय जिला-धमतरी (छ.ग.)

01305 (2018 PAL9NO. आज हिनांड २५.09. 2018 दिन रमोमबाट को महाविद्वारम के इस उमांड 13 में दोपटर 3:00 बर्द री यूव रेडवॉस के सदस्यों की बीहक ररवी गयी विक्त निम्नानुसाट निर्वम विमे माम D शब्रुयों को पहलान पत्र दिया आयेगा ! कर्हन्छ बाक्स्न तैसाट किमा जामेगा