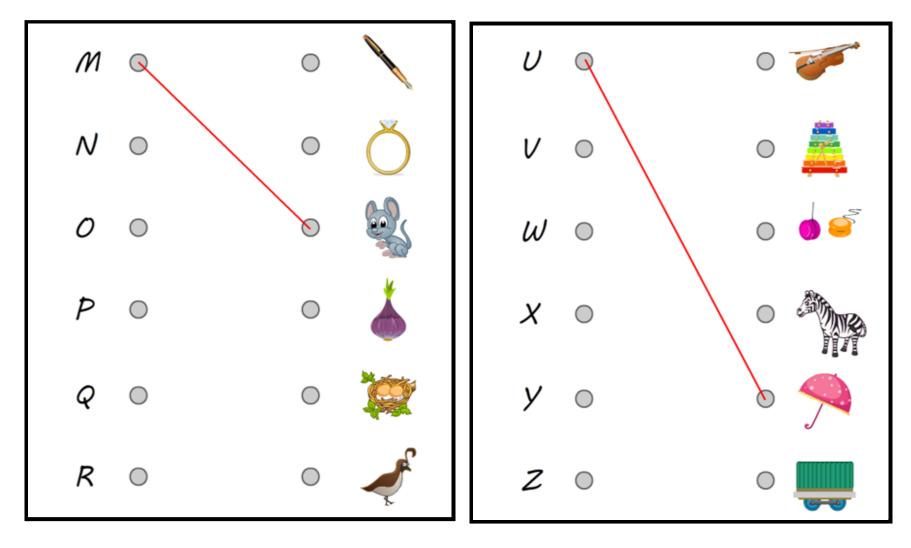

## Ex. 3.1: <u>Match the letters with the pictures</u>:

| Date:   | Worksheet No: |
|---------|---------------|
| Name: _ |               |
| Class:  |               |

## Ex. 3.2: <u>Match the letters with the pictures</u>:

| Date:  | Worksheet No: |
|--------|---------------|
| Name:  |               |
| Class: |               |

HW Ex.: Circle ONLY the CORRECT first letter of the word below the pictures: