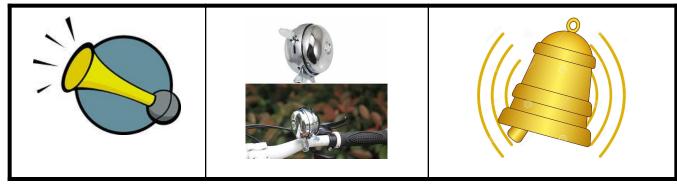

## Ex. 1: Match the sound of the object to the sound it makes:

| Date: _<br>Name: | Worksheet No: |
|------------------|---------------|
| Class:           |               |

Ex. 2: Let us do it together: