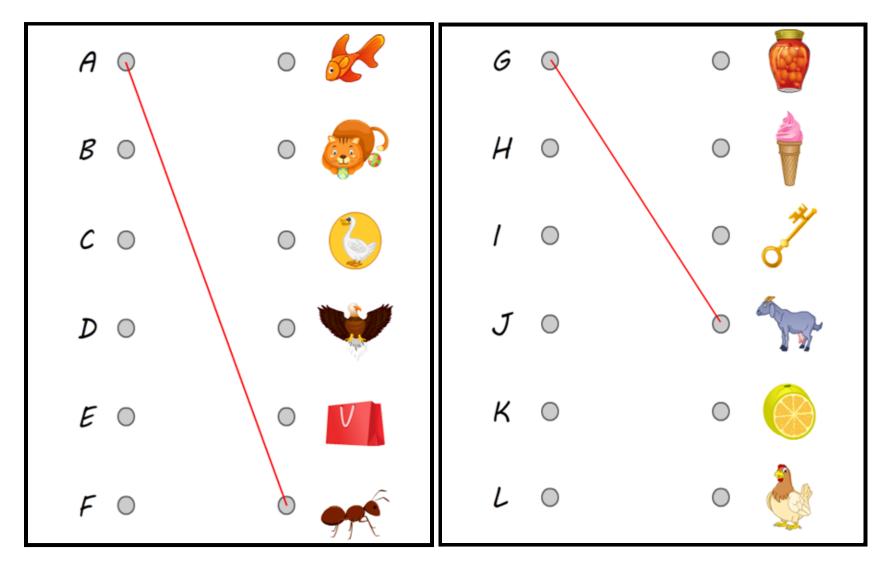

## Ex. 3.1: <u>Match the letters with the pictures</u>:

| Date:   | Worksheet No: |
|---------|---------------|
| Name: _ |               |
| Class:  |               |

## Ex. 3.2: <u>Match the letters with the pictures</u>:

| Date:  | Worksheet No: |
|--------|---------------|
| Name:  |               |
| Class: |               |

HW Ex.: Circle ONLY the CORRECT first letter of the word below the pictures: