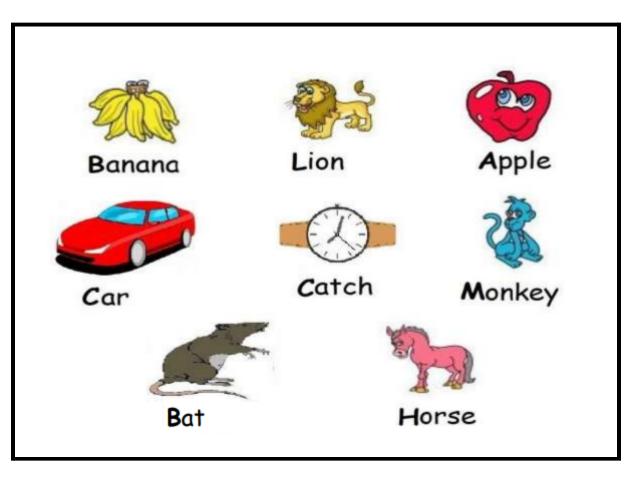

## Ex. 3.2: <u>Match the letters with the pictures</u>:

| Date:  | Worksheet No: |
|--------|---------------|
| Name:  |               |
| Class: |               |

HW Ex.: Circle ONLY the CORRECT first letter of the word below the pictures: