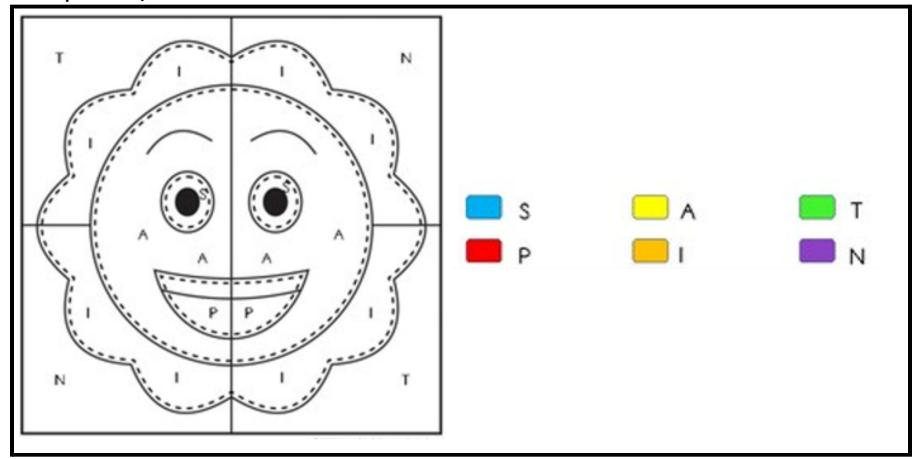

Ex. 3.1: Colour the CAPITAL letters when the sounds are called out. (Follow the colour key provided)

| Date: _ | Worksheet No: |
|---------|---------------|
| Name:   |               |
| Class:_ |               |

Ex. 3.2: Colour the small letters when the sounds are called out. (Follow the colour key provided)

| 5s | Aa | Tt | ( Pp | (Ii | ( Nn |
|----|----|----|------|-----|------|
|    |    |    |      |     |      |