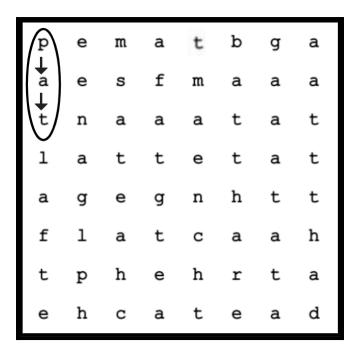

| Date: _<br>Name: | Worksheet No: | w |
|------------------|---------------|---|
| Class:_          |               |   |

Ex. 2: Find three-letter words using 'at' and connect with a line. Look at the word key below to find the words: