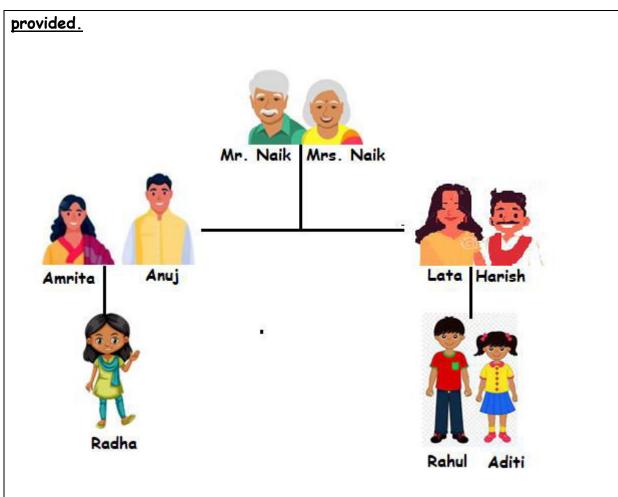

## C. Study this family tree and write the correct words from the word key

| mother | sister | grandfather | father | wife | grandmother | son | uncle |
|--------|--------|-------------|--------|------|-------------|-----|-------|
|--------|--------|-------------|--------|------|-------------|-----|-------|

- 1. Lata is Rahul's mother.
- 2. Mr. Naik is Aditi's grandfather.
- 3. Harish is Radha's **uncle**.
- 4. Mrs. Naik is Radha's grandmother.
- 5. Aditi is Rahul's sister.
- 6. Mr. Naik is Anuj's father.
- 7. Rahul is Harish's son.
- 8. Amrita is Anuj's wife.