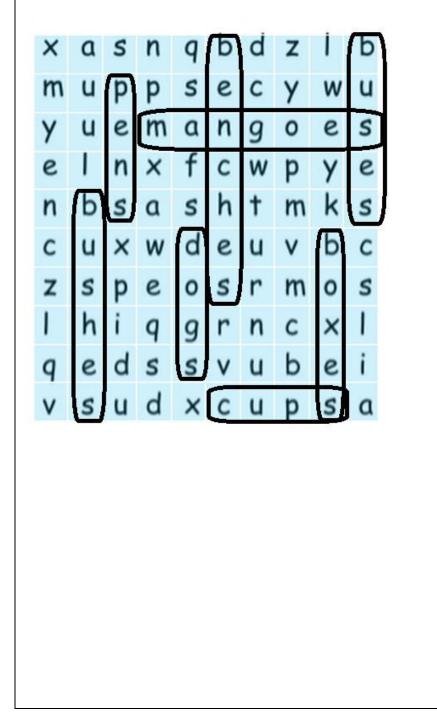

<u>C. Identify the plurals of the words given below and search for them in the</u> word box.