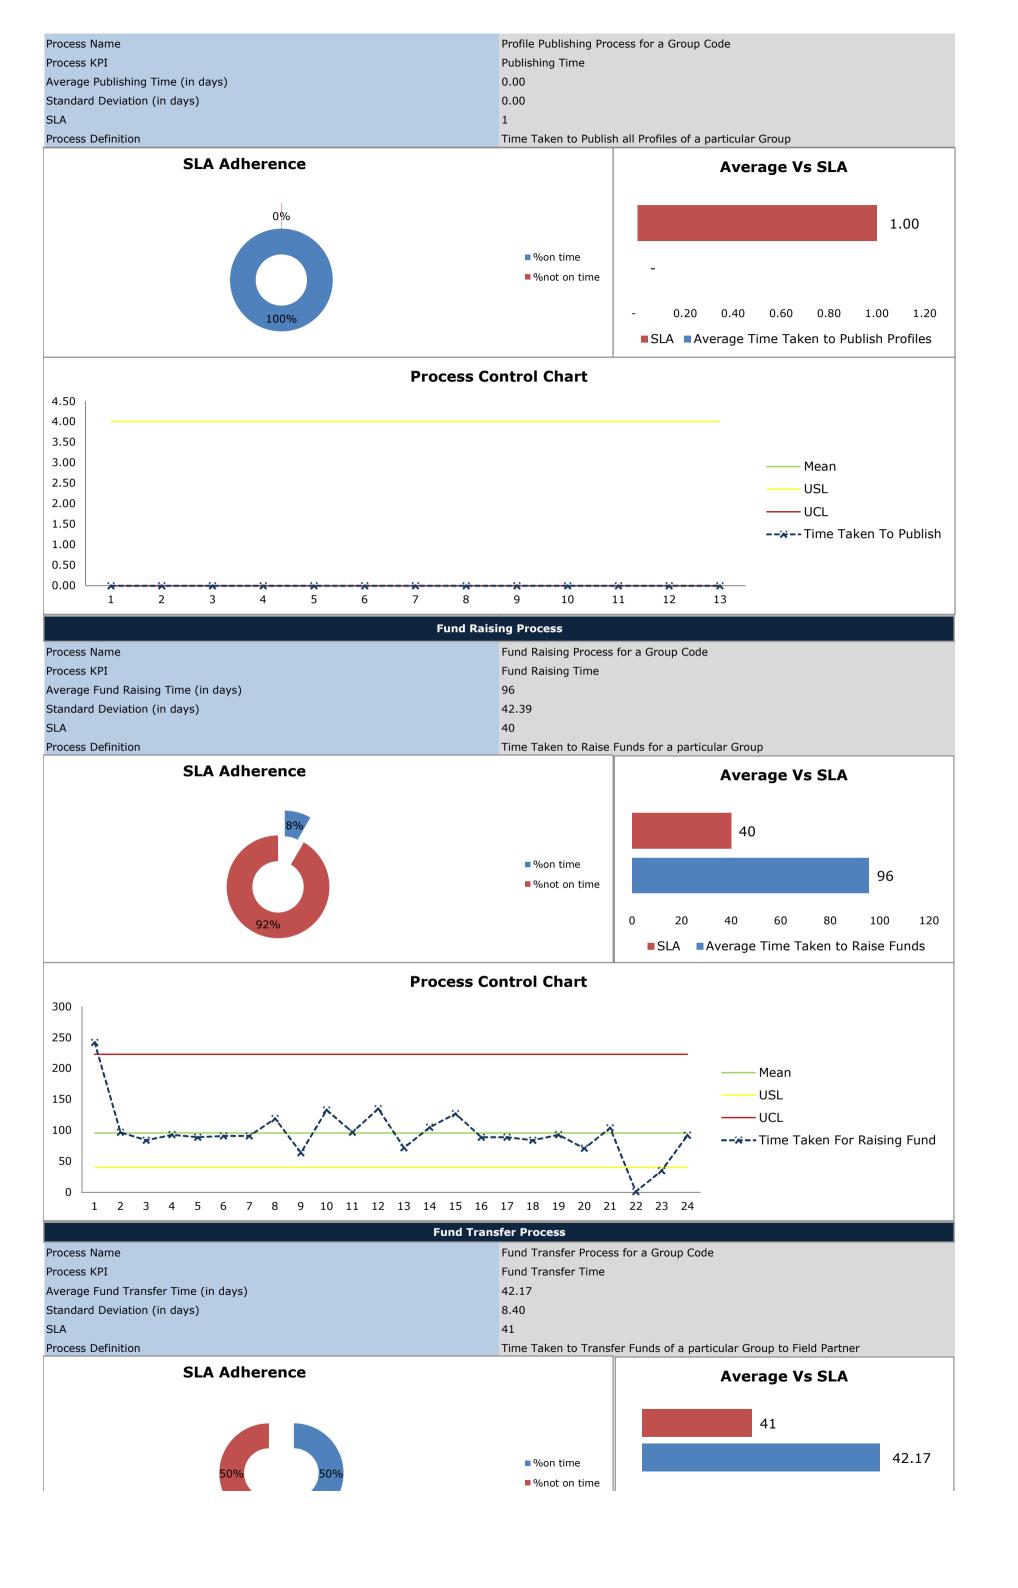

| * Working Days        |                                                                                                                                                                                       |
|-----------------------|---------------------------------------------------------------------------------------------------------------------------------------------------------------------------------------|
| Legend                |                                                                                                                                                                                       |
| SLA                   | Service Level Agreement                                                                                                                                                               |
| St.Dev                | Standard Deviation                                                                                                                                                                    |
| FP                    | Field Partner                                                                                                                                                                         |
| KPI                   | Key Performance Indicator                                                                                                                                                             |
| Process Explanation   |                                                                                                                                                                                       |
| Disbursal Process     | Once the loan amount is raised the funds are then transferred to the field partner.  The process of distributing the loan amount by the field partner is called the disbursal process |
| Redemption Process    | When an investor wants to withdraw his investment from Rang DE, he/she sends a request which is then processed and amount transferred into their account                              |
| Submission Process    | Submission Process involves the transfer/updating of borrower details onto the Rang De Dot Net website from the borrower application form                                             |
| Editing Process       | Involves conversion of new borrower data into presentable format. Performed mainly by free lancers                                                                                    |
| Publishing Process    | Once the Profiles are submitted by the editors, the team screen and publish them on the website. This process is called as Publishing process                                         |
| Fund Raising Process  | Once the profiles are published on the website, it remains there for 30 days for raising the funds online. This process is called as Fund raising process                             |
| Fund Transfer Process | Once the funds are raised for all the profiles of a group, the Funds are transferred to the Impact partners. This process is called as Fund Transfer Process                          |