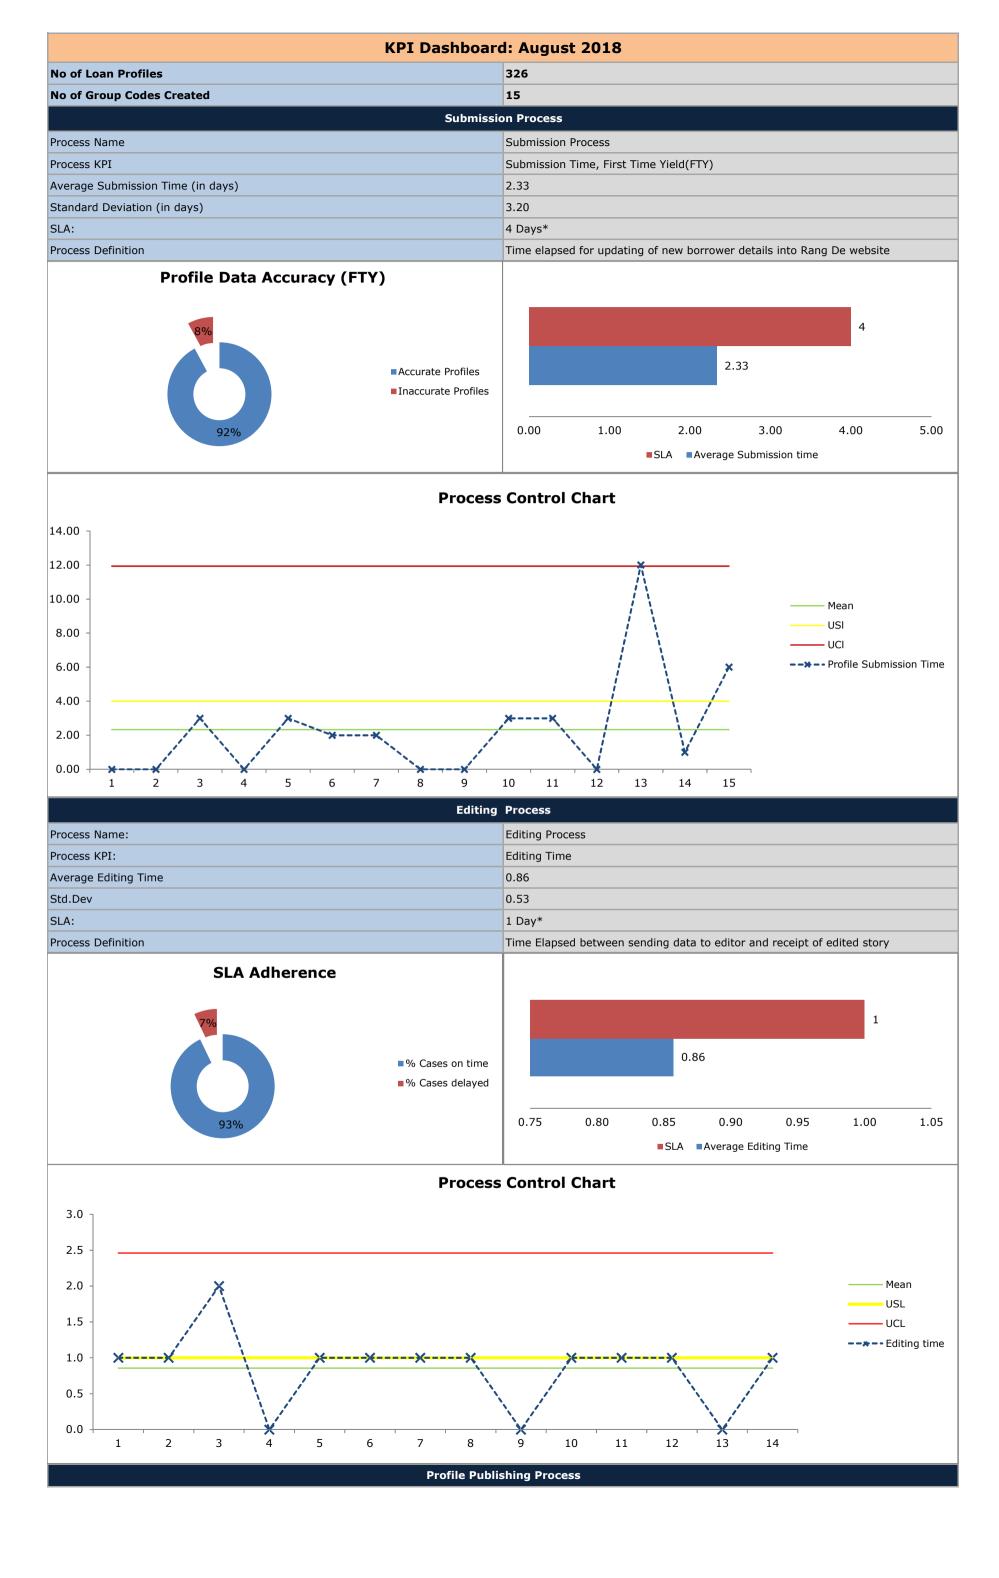

| * Working Days        |                                                                                                                                                                                       |
|-----------------------|---------------------------------------------------------------------------------------------------------------------------------------------------------------------------------------|
| Legend                |                                                                                                                                                                                       |
| SLA                   | Service Level Agreement                                                                                                                                                               |
| St.Dev                | Standard Deviation                                                                                                                                                                    |
| FP                    | Field Partner                                                                                                                                                                         |
| KPI                   | Key Performance Indicator                                                                                                                                                             |
| Process Explanation   |                                                                                                                                                                                       |
| Disbursal Process     | Once the loan amount is raised the funds are then transferred to the field partner.  The process of distributing the loan amount by the field partner is called the disbursal process |
| Redemption Process    | When an investor wants to withdraw his investment from Rang DE, he/she sends a request which is then processed and amount transferred into their account                              |
| Submission Process    | Submission Process involves the transfer/updating of borrower details onto the Rang De Dot Net website from the borrower application form                                             |
| Editing Process       | Involves conversion of new borrower data into presentable format. Performed mainly by free lancers                                                                                    |
| Publishing Process    | Once the Profiles are submitted by the editors, the team screen and publish them on the website. This process is called as Publishing process                                         |
| Fund Raising Process  | Once the profiles are published on the website, it remains there for 30 days for raising the funds online. This process is called as Fund raising process                             |
| Fund Transfer Process | Once the funds are raised for all the profiles of a group, the Funds are transferred to the Impact partners. This process is called as Fund Transfer Process                          |