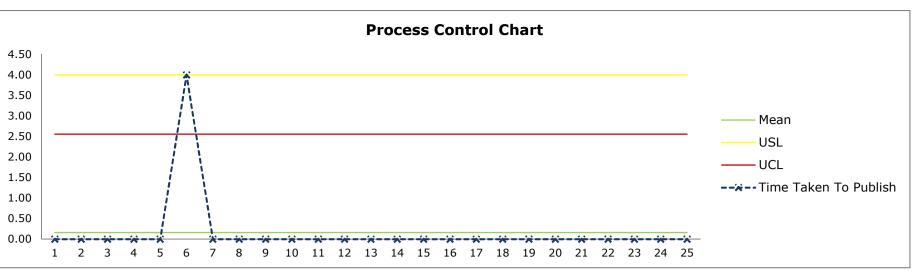

| * Working Days        |                                                                                                                                                                                       |
|-----------------------|---------------------------------------------------------------------------------------------------------------------------------------------------------------------------------------|
| Legend                |                                                                                                                                                                                       |
| SLA                   | Service Level Agreement                                                                                                                                                               |
| St.Dev                | Standard Deviation                                                                                                                                                                    |
| FP                    | Field Partner                                                                                                                                                                         |
| KPI                   | Key Performance Indicator                                                                                                                                                             |
|                       | Process Explanation                                                                                                                                                                   |
| Disbursal Process     | Once the loan amount is raised the funds are then transferred to the field partner.  The process of distributing the loan amount by the field partner is called the disbursal process |
| Redemption Process    | When an investor wants to withdraw his investment from Rang DE, he/she sends a request which is then processed and amount transferred into their account                              |
| Submission Process    | Submission Process involves the transfer/updating of borrower details onto the Rang De Dot Net website from the borrower application form                                             |
| Editing Process       | Involves conversion of new borrower data into presentable format. Performed mainly by free lancers                                                                                    |
| Publishing Process    | Once the Profiles are submitted by the editors, the team screen and publish them on the website. This process is called as Publishing process                                         |
| Fund Raising Process  | Once the profiles are published on the website, it remains there for 30 days for raising the funds online. This process is called as Fund raising process                             |
| Fund Transfer Process | Once the funds are raised for all the profiles of a group, the Funds are transferred to the Impact partners. This process is called as Fund Transfer Process                          |