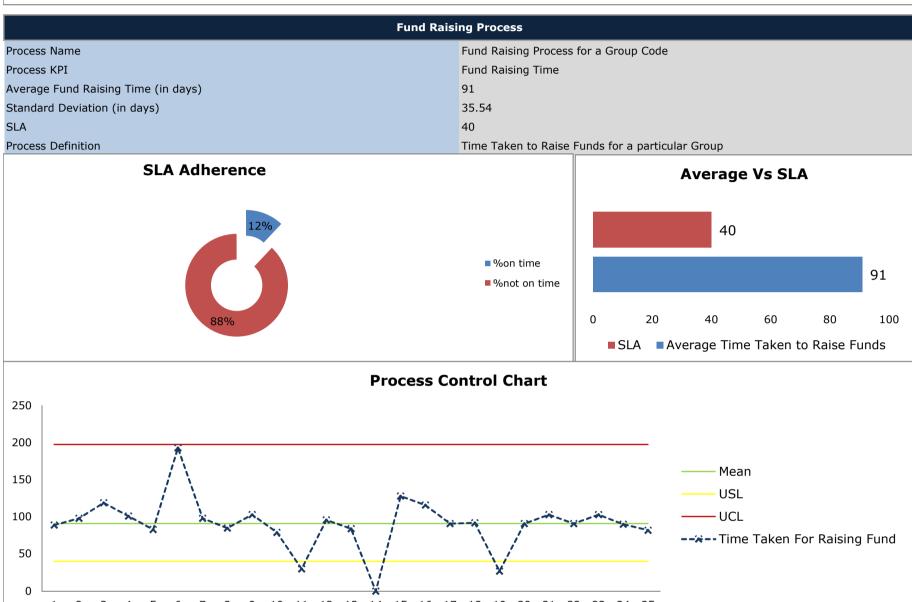

| * Working Days        |                                                                                                                                                                                       |
|-----------------------|---------------------------------------------------------------------------------------------------------------------------------------------------------------------------------------|
| Legend                |                                                                                                                                                                                       |
| SLA                   | Service Level Agreement                                                                                                                                                               |
| St.Dev                | Standard Deviation                                                                                                                                                                    |
| FP                    | Field Partner                                                                                                                                                                         |
| KPI                   | Key Performance Indicator                                                                                                                                                             |
|                       | Process Explanation                                                                                                                                                                   |
| Disbursal Process     | Once the loan amount is raised the funds are then transferred to the field partner.  The process of distributing the loan amount by the field partner is called the disbursal process |
| Redemption Process    | When an investor wants to withdraw his investment from Rang DE, he/she sends a request which is then processed and amount transferred into their account                              |
| Submission Process    | Submission Process involves the transfer/updating of borrower details onto the Rang De Dot Net website from the borrower application form                                             |
| Editing Process       | Involves conversion of new borrower data into presentable format. Performed mainly by free lancers                                                                                    |
| Publishing Process    | Once the Profiles are submitted by the editors, the team screen and publish them on the website. This process is called as Publishing process                                         |
| Fund Raising Process  | Once the profiles are published on the website, it remains there for 30 days for raising the funds online. This process is called as Fund raising process                             |
| Fund Transfer Process | Once the funds are raised for all the profiles of a group, the Funds are transferred to the Impact partners. This process is called as Fund Transfer Process                          |