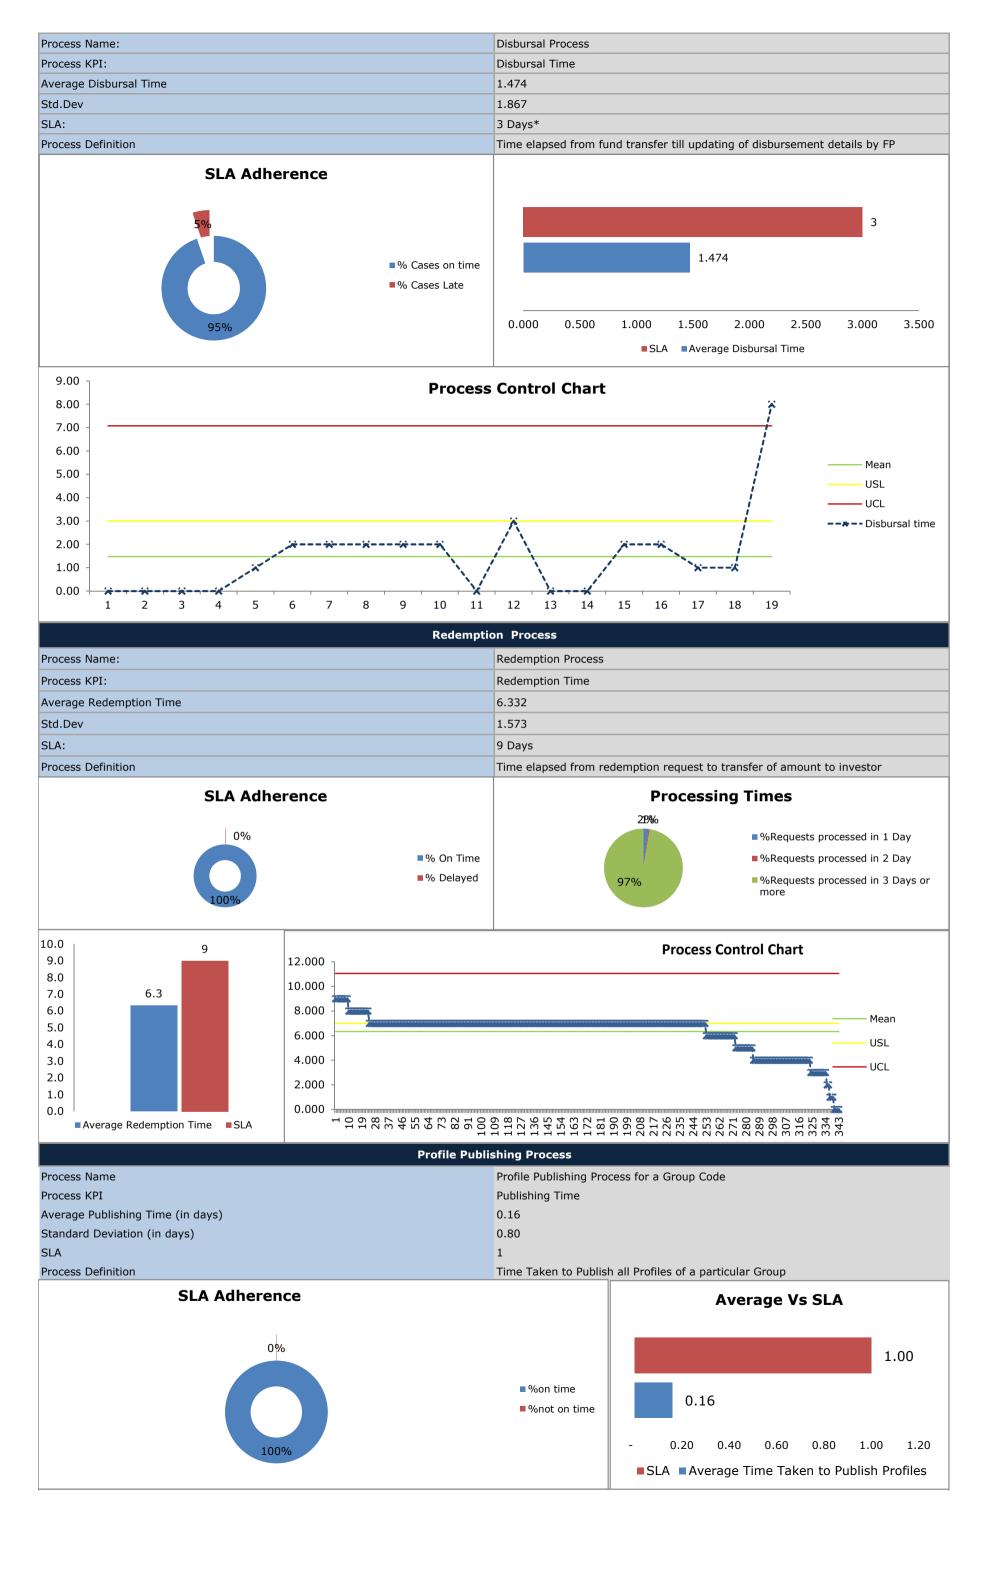

| * Working Days        |                                                                                                                                                                                       |
|-----------------------|---------------------------------------------------------------------------------------------------------------------------------------------------------------------------------------|
| Legend                |                                                                                                                                                                                       |
| SLA                   | Service Level Agreement                                                                                                                                                               |
| St.Dev                | Standard Deviation                                                                                                                                                                    |
| FP                    | Field Partner                                                                                                                                                                         |
| KPI                   | Key Performance Indicator                                                                                                                                                             |
|                       | Process Explanation                                                                                                                                                                   |
| Disbursal Process     | Once the loan amount is raised the funds are then transferred to the field partner.  The process of distributing the loan amount by the field partner is called the disbursal process |
| Redemption Process    | When an investor wants to withdraw his investment from Rang DE, he/she sends a request which is then processed and amount transferred into their account                              |
| Submission Process    | Submission Process involves the transfer/updating of borrower details onto the Rang De Dot Net website from the borrower application form                                             |
| Editing Process       | Involves conversion of new borrower data into presentable format. Performed mainly by free lancers                                                                                    |
| Publishing Process    | Once the Profiles are submitted by the editors, the team screen and publish them on the website. This process is called as Publishing process                                         |
| Fund Raising Process  | Once the profiles are published on the website, it remains there for 30 days for raising the funds online. This process is called as Fund raising process                             |
| Fund Transfer Process | Once the funds are raised for all the profiles of a group, the Funds are transferred to the Impact partners. This process is called as Fund Transfer Process                          |