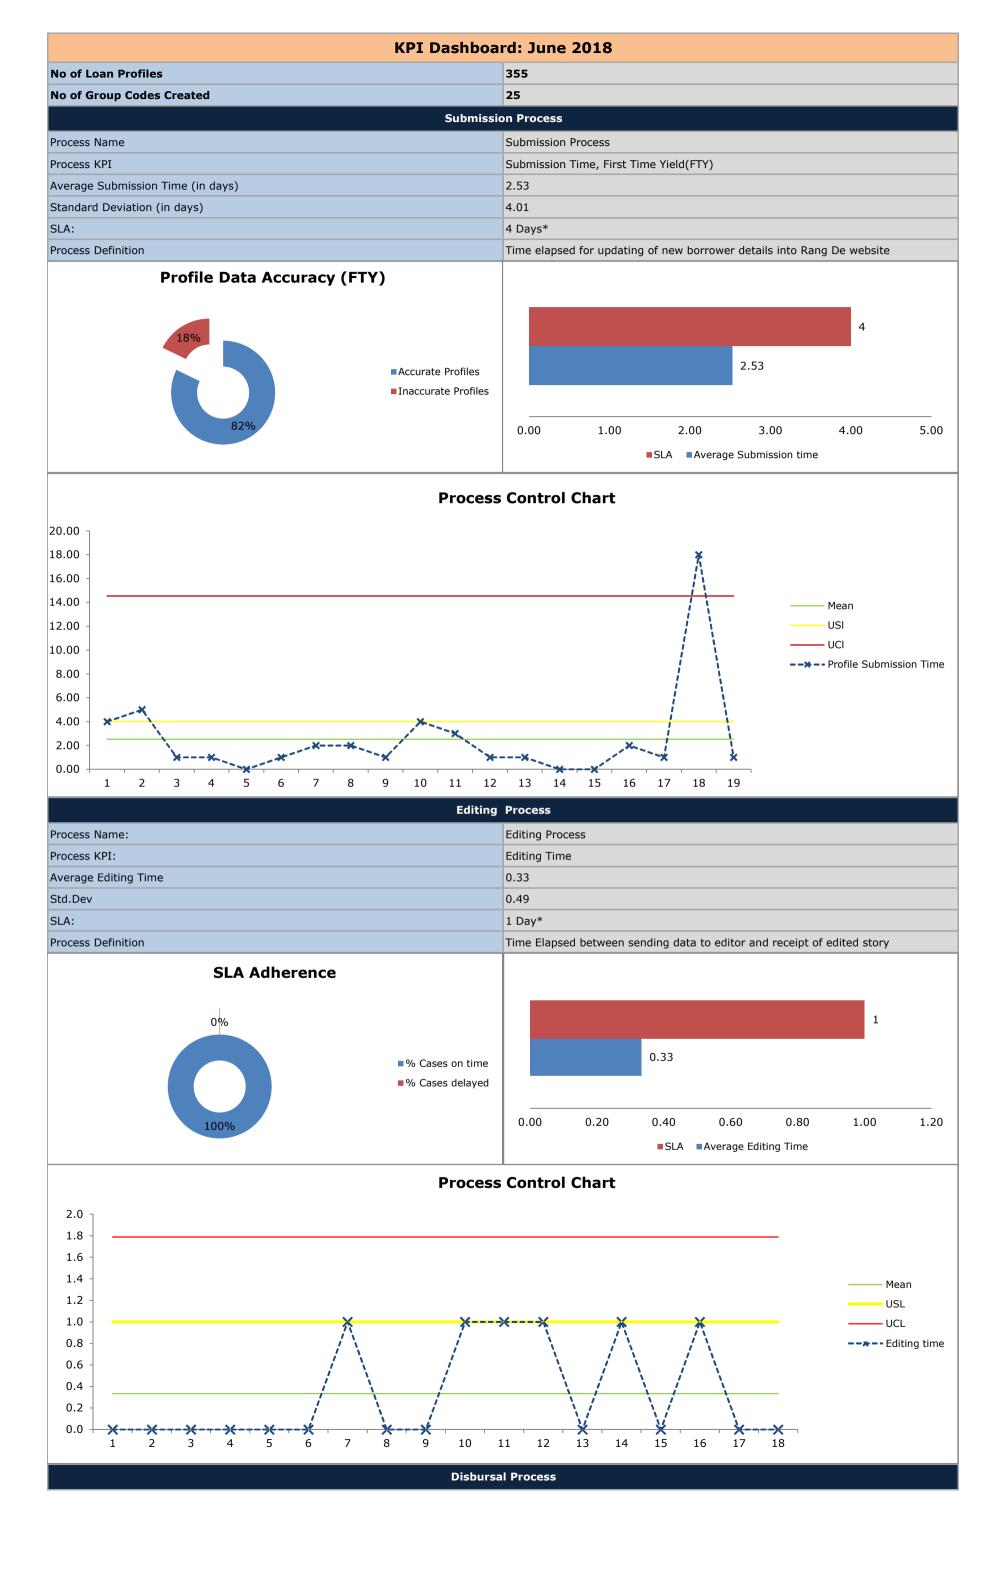

| * Working Days        |                                                                                                                                                                                       |
|-----------------------|---------------------------------------------------------------------------------------------------------------------------------------------------------------------------------------|
| Legend                |                                                                                                                                                                                       |
| SLA                   | Service Level Agreement                                                                                                                                                               |
| St.Dev                | Standard Deviation                                                                                                                                                                    |
| FP                    | Field Partner                                                                                                                                                                         |
| KPI                   | Key Performance Indicator                                                                                                                                                             |
|                       | Process Explanation                                                                                                                                                                   |
| Disbursal Process     | Once the loan amount is raised the funds are then transferred to the field partner.  The process of distributing the loan amount by the field partner is called the disbursal process |
| Redemption Process    | When an investor wants to withdraw his investment from Rang DE, he/she sends a request which is then processed and amount transferred into their account                              |
| Submission Process    | Submission Process involves the transfer/updating of borrower details onto the Rang De Dot Net website from the borrower application form                                             |
| Editing Process       | Involves conversion of new borrower data into presentable format. Performed mainly by free lancers                                                                                    |
| Publishing Process    | Once the Profiles are submitted by the editors, the team screen and publish them on the website. This process is called as Publishing process                                         |
| Fund Raising Process  | Once the profiles are published on the website, it remains there for 30 days for raising the funds online. This process is called as Fund raising process                             |
| Fund Transfer Process | Once the funds are raised for all the profiles of a group, the Funds are transferred to the Impact partners. This process is called as Fund Transfer Process                          |