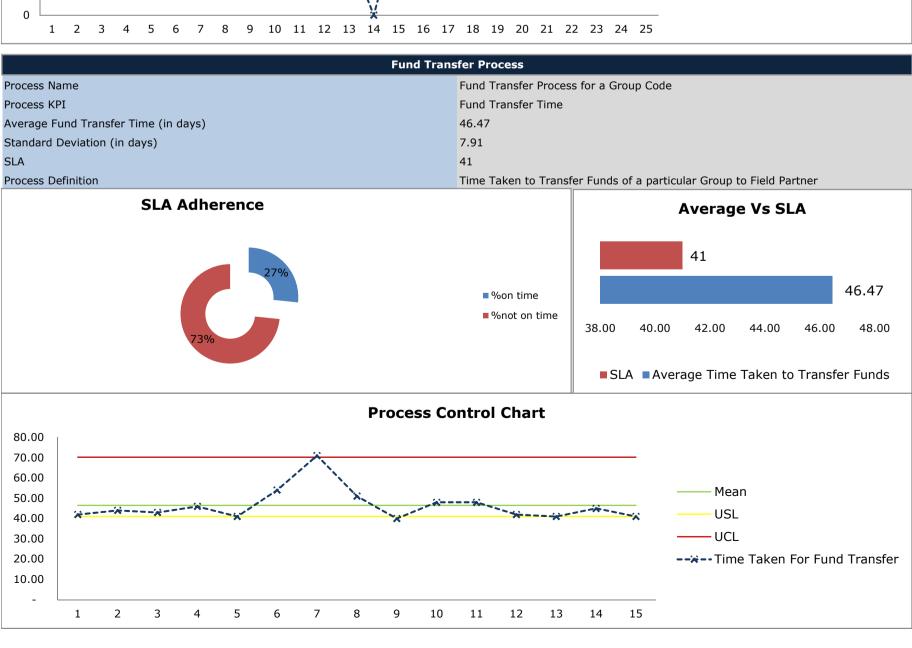

| * Working Days        |                                                                                                                                                                                       |
|-----------------------|---------------------------------------------------------------------------------------------------------------------------------------------------------------------------------------|
| Legend                |                                                                                                                                                                                       |
| SLA                   | Service Level Agreement                                                                                                                                                               |
| St.Dev                | Standard Deviation                                                                                                                                                                    |
| FP                    | Field Partner                                                                                                                                                                         |
| KPI                   | Key Performance Indicator                                                                                                                                                             |
|                       | Process Explanation                                                                                                                                                                   |
| Disbursal Process     | Once the loan amount is raised the funds are then transferred to the field partner.  The process of distributing the loan amount by the field partner is called the disbursal process |
| Redemption Process    | When an investor wants to withdraw his investment from Rang DE, he/she sends a request which is then processed and amount transferred into their account                              |
| Submission Process    | Submission Process involves the transfer/updating of borrower details onto the Rang De Dot Net website from the borrower application form                                             |
| Editing Process       | Involves conversion of new borrower data into presentable format. Performed mainly by free lancers                                                                                    |
| Publishing Process    | Once the Profiles are submitted by the editors, the team screen and publish them on the website. This process is called as Publishing process                                         |
| Fund Raising Process  | Once the profiles are published on the website, it remains there for 30 days for raising the funds online. This process is called as Fund raising process                             |
| Fund Transfer Process | Once the funds are raised for all the profiles of a group, the Funds are transferred to the Impact partners. This process is called as Fund Transfer Process                          |