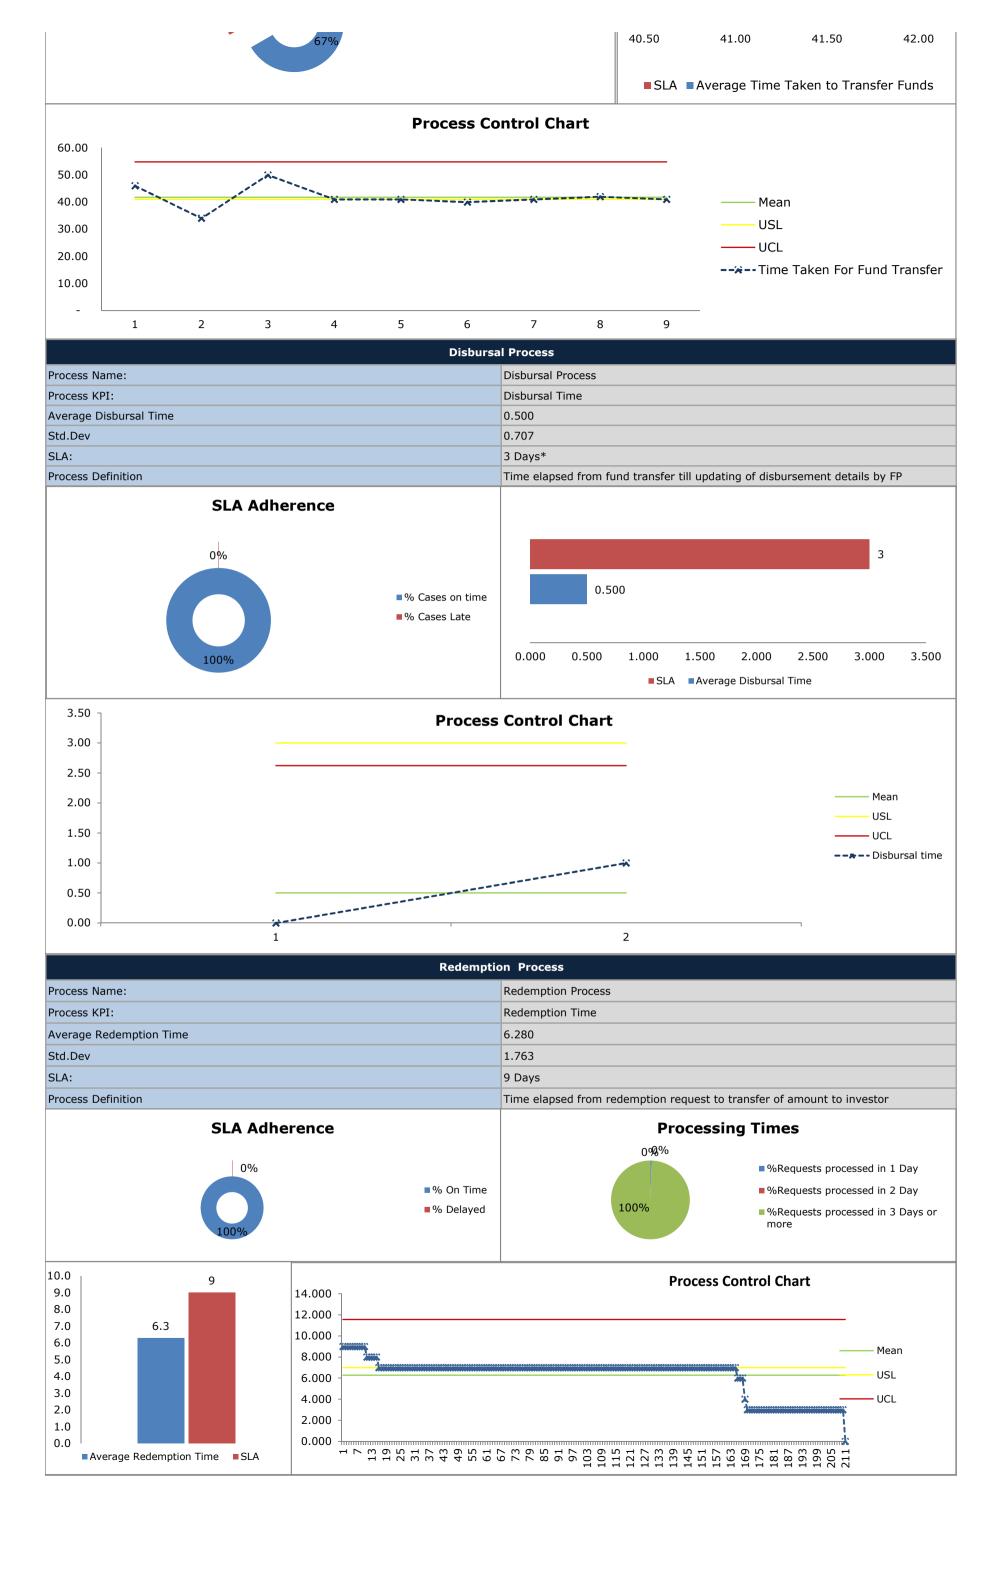

| * Working Days        |                                                                                                                                                                                       |
|-----------------------|---------------------------------------------------------------------------------------------------------------------------------------------------------------------------------------|
| Legend                |                                                                                                                                                                                       |
| SLA                   | Service Level Agreement                                                                                                                                                               |
| St.Dev                | Standard Deviation                                                                                                                                                                    |
| FP                    | Field Partner                                                                                                                                                                         |
| KPI                   | Key Performance Indicator                                                                                                                                                             |
| Process Explanation   |                                                                                                                                                                                       |
| Disbursal Process     | Once the loan amount is raised the funds are then transferred to the field partner.  The process of distributing the loan amount by the field partner is called the disbursal process |
| Redemption Process    | When an investor wants to withdraw his investment from Rang DE, he/she sends a request which is then processed and amount transferred into their account                              |
| Submission Process    | Submission Process involves the transfer/updating of borrower details onto the Rang De Dot Net website from the borrower application form                                             |
| Editing Process       | Involves conversion of new borrower data into presentable format. Performed mainly by free lancers                                                                                    |
| Publishing Process    | Once the Profiles are submitted by the editors, the team screen and publish them on the website. This process is called as Publishing process                                         |
| Fund Raising Process  | Once the profiles are published on the website, it remains there for 30 days for raising the funds online. This process is called as Fund raising process                             |
| Fund Transfer Process | Once the funds are raised for all the profiles of a group, the Funds are transferred to the Impact partners. This process is called as Fund Transfer Process                          |