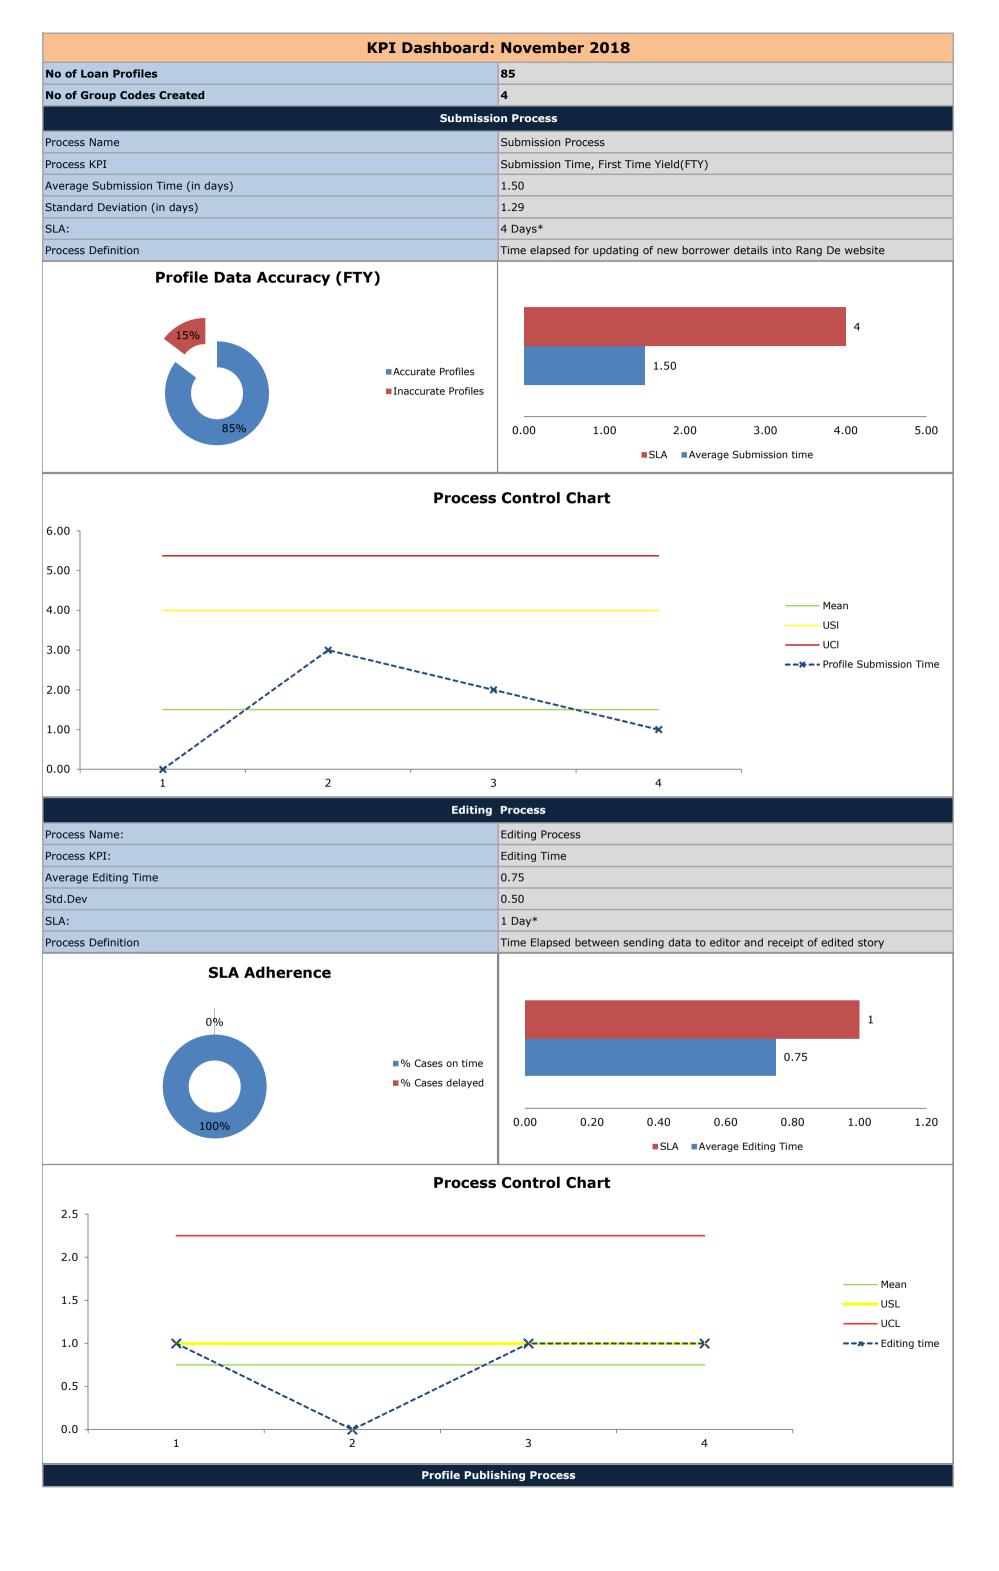

| * Working Days        |                                                                                                                                                                                       |
|-----------------------|---------------------------------------------------------------------------------------------------------------------------------------------------------------------------------------|
| Legend                |                                                                                                                                                                                       |
| SLA                   | Service Level Agreement                                                                                                                                                               |
| St.Dev                | Standard Deviation                                                                                                                                                                    |
| FP                    | Field Partner                                                                                                                                                                         |
| KPI                   | Key Performance Indicator                                                                                                                                                             |
| Process Explanation   |                                                                                                                                                                                       |
| Disbursal Process     | Once the loan amount is raised the funds are then transferred to the field partner.  The process of distributing the loan amount by the field partner is called the disbursal process |
| Redemption Process    | When an investor wants to withdraw his investment from Rang DE, he/she sends a request which is then processed and amount transferred into their account                              |
| Submission Process    | Submission Process involves the transfer/updating of borrower details onto the Rang De Dot Net website from the borrower application form                                             |
| Editing Process       | Involves conversion of new borrower data into presentable format. Performed mainly by free lancers                                                                                    |
| Publishing Process    | Once the Profiles are submitted by the editors, the team screen and publish them on the website. This process is called as Publishing process                                         |
| Fund Raising Process  | Once the profiles are published on the website, it remains there for 30 days for raising the funds online. This process is called as Fund raising process                             |
| Fund Transfer Process | Once the funds are raised for all the profiles of a group, the Funds are transferred to the Impact partners. This process is called as Fund Transfer Process                          |