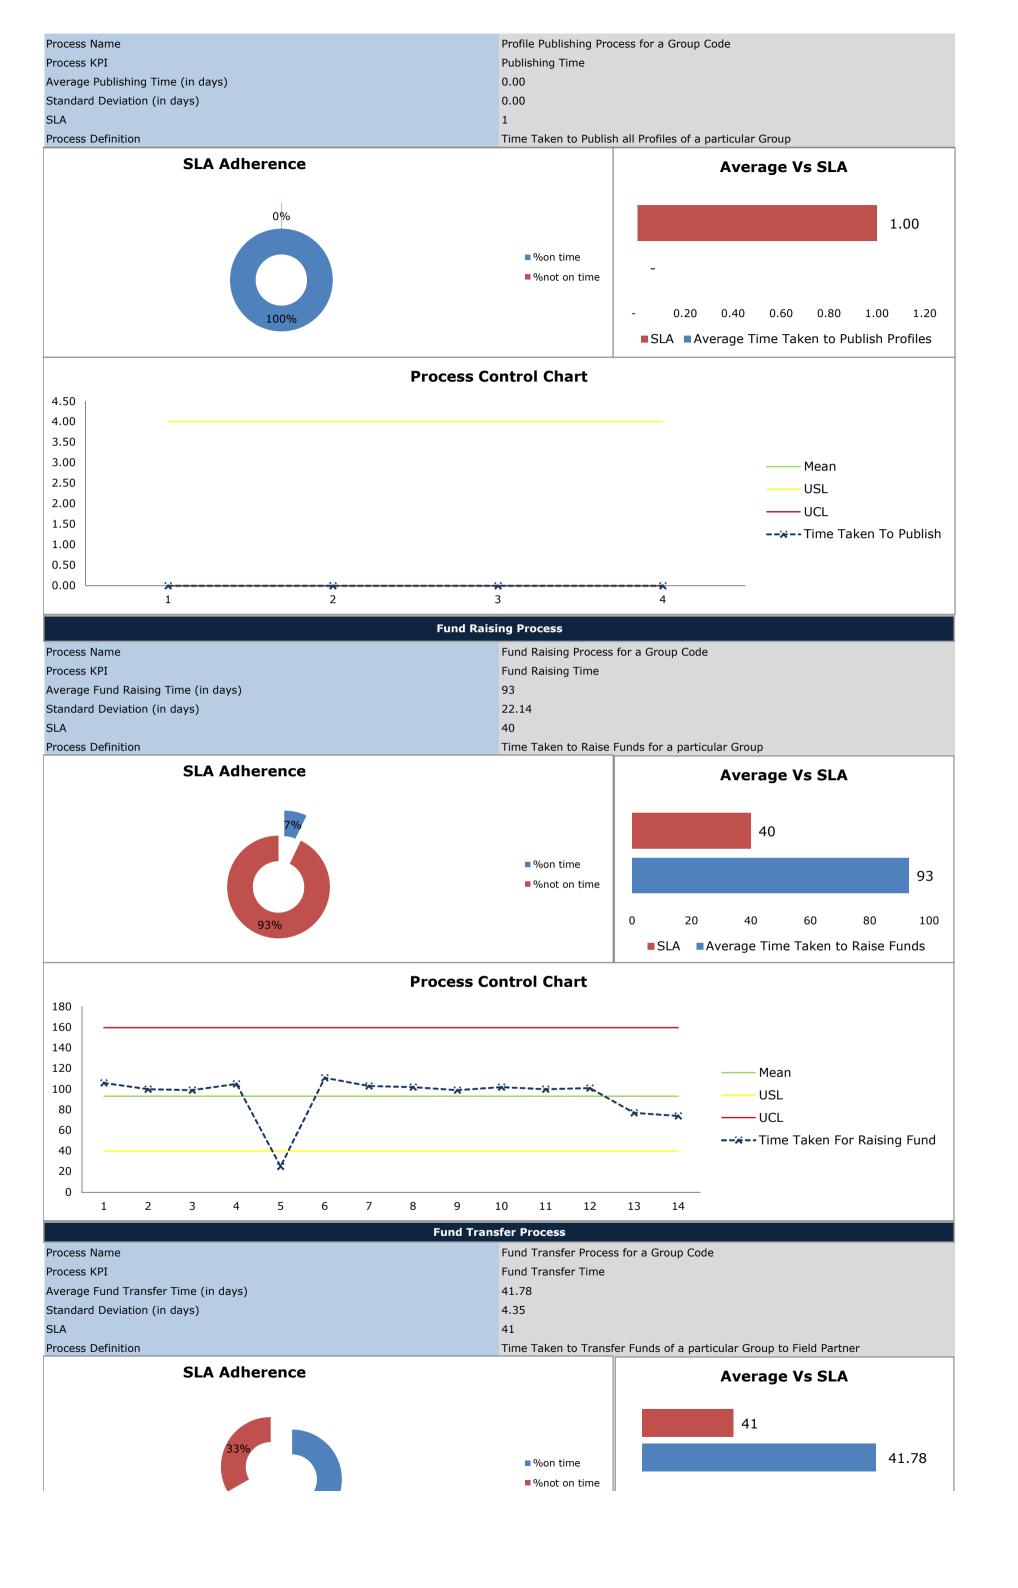

| * Working Days        |                                                                                                                                                                                       |
|-----------------------|---------------------------------------------------------------------------------------------------------------------------------------------------------------------------------------|
| Legend                |                                                                                                                                                                                       |
| SLA                   | Service Level Agreement                                                                                                                                                               |
| St.Dev                | Standard Deviation                                                                                                                                                                    |
| FP                    | Field Partner                                                                                                                                                                         |
| KPI                   | Key Performance Indicator                                                                                                                                                             |
| Process Explanation   |                                                                                                                                                                                       |
| Disbursal Process     | Once the loan amount is raised the funds are then transferred to the field partner.  The process of distributing the loan amount by the field partner is called the disbursal process |
| Redemption Process    | When an investor wants to withdraw his investment from Rang DE, he/she sends a request which is then processed and amount transferred into their account                              |
| Submission Process    | Submission Process involves the transfer/updating of borrower details onto the Rang De Dot Net website from the borrower application form                                             |
| Editing Process       | Involves conversion of new borrower data into presentable format. Performed mainly by free lancers                                                                                    |
| Publishing Process    | Once the Profiles are submitted by the editors, the team screen and publish them on the website. This process is called as Publishing process                                         |
| Fund Raising Process  | Once the profiles are published on the website, it remains there for 30 days for raising the funds online. This process is called as Fund raising process                             |
| Fund Transfer Process | Once the funds are raised for all the profiles of a group, the Funds are transferred to the Impact partners. This process is called as Fund Transfer Process                          |