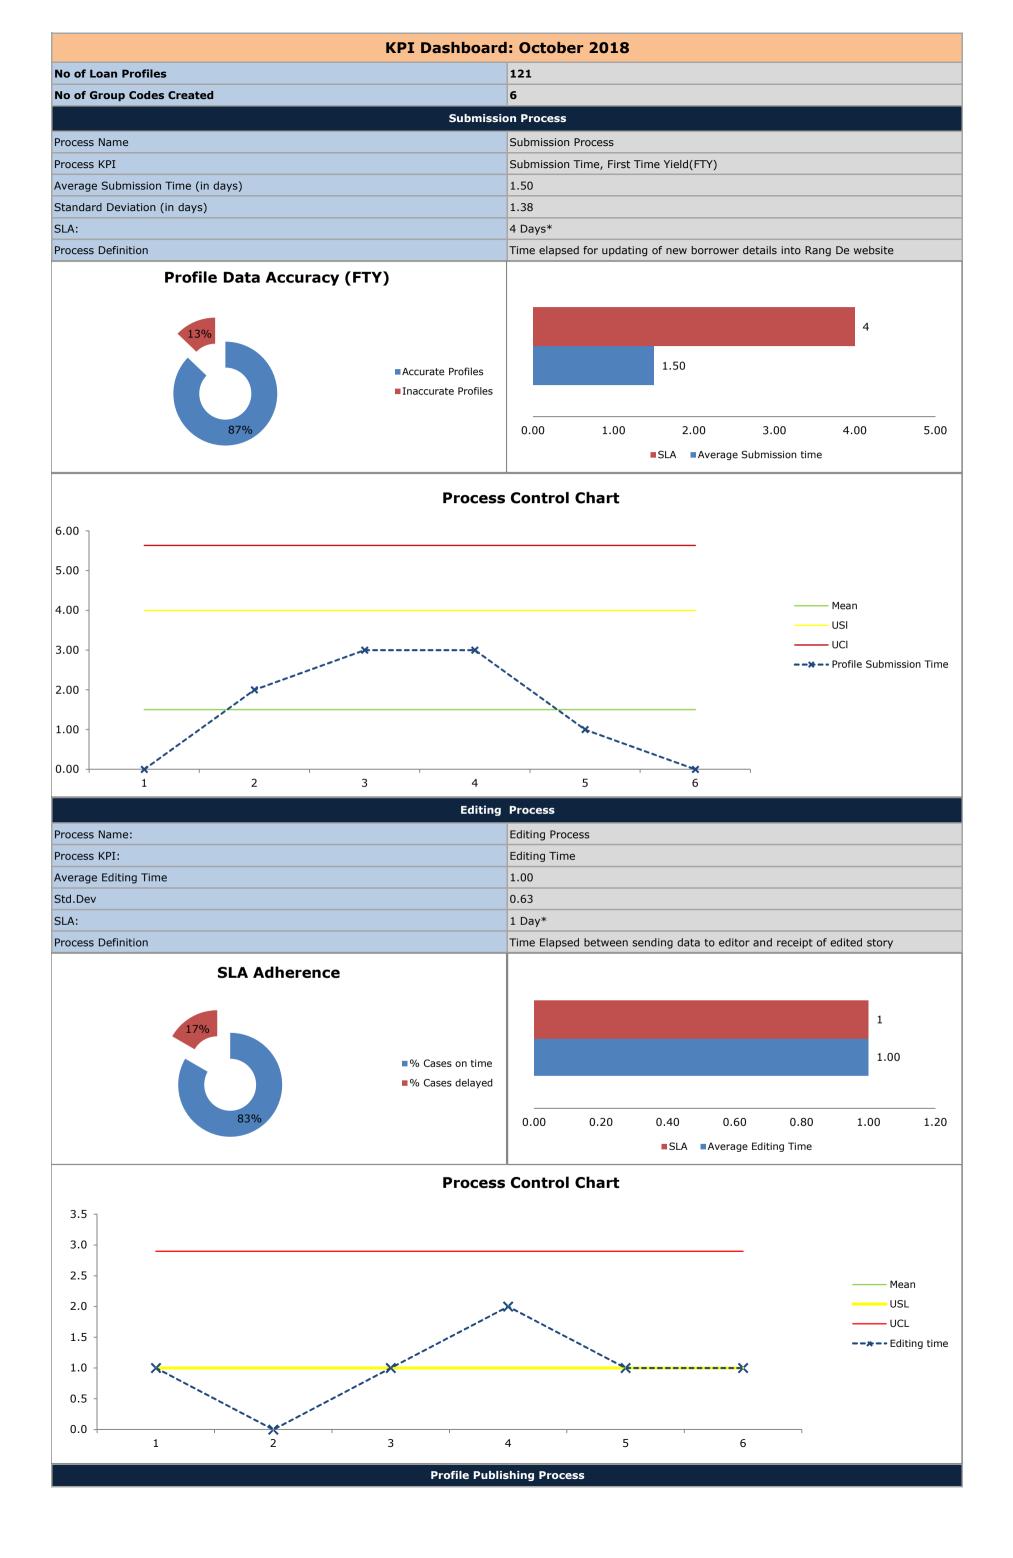

| * Working Days Legend |                                                                                                                                                                                            |
|-----------------------|--------------------------------------------------------------------------------------------------------------------------------------------------------------------------------------------|
|                       |                                                                                                                                                                                            |
| St.Dev                | Standard Deviation                                                                                                                                                                         |
| FP                    | Field Partner                                                                                                                                                                              |
| KPI                   | Key Performance Indicator                                                                                                                                                                  |
| Process Explanation   |                                                                                                                                                                                            |
| Disbursal Process     | Once the loan amount is raised the funds are then transferred to the field partner.<br>The process of distributing the loan amount by the field partner is called the<br>disbursal process |
| Redemption Process    | When an investor wants to withdraw his investment from Rang DE, he/she sends a request which is then processed and amount transferred into their account                                   |
| Submission Process    | Submission Process involves the transfer/updating of borrower details onto the Rang<br>De Dot Net website from the borrower application form                                               |
| Editing Process       | Involves conversion of new borrower data into presentable format. Performed mainly by free lancers                                                                                         |
| Publishing Process    | Once the Profiles are submitted by the editors, the team screen and publish them on the website. This process is called as Publishing process                                              |
| Fund Raising Process  | Once the profiles are published on the website, it remains there for 30 days for raising the funds online. This process is called as Fund raising process                                  |
| Fund Transfer Process | Once the funds are raised for all the profiles of a group, the Funds are transferred to the Impact partners. This process is called as Fund Transfer Process                               |