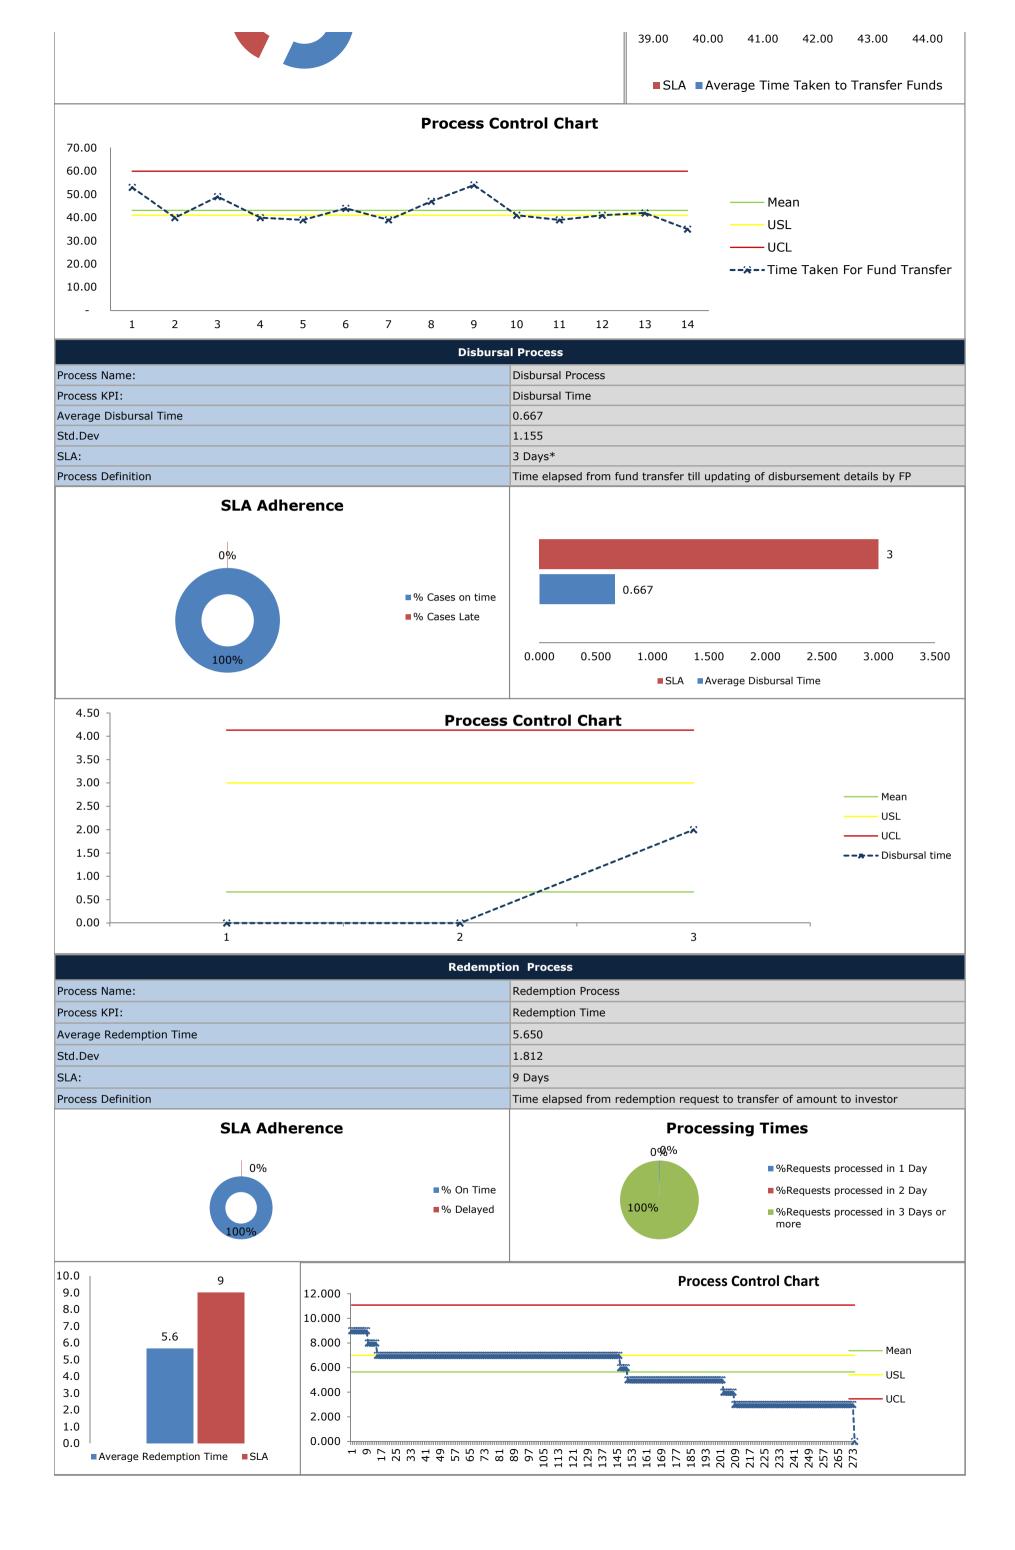

| * Working Days Legend |                                                                                                                                                                                            |
|-----------------------|--------------------------------------------------------------------------------------------------------------------------------------------------------------------------------------------|
|                       |                                                                                                                                                                                            |
| St.Dev                | Standard Deviation                                                                                                                                                                         |
| FP                    | Field Partner                                                                                                                                                                              |
| KPI                   | Key Performance Indicator                                                                                                                                                                  |
| Process Explanation   |                                                                                                                                                                                            |
| Disbursal Process     | Once the loan amount is raised the funds are then transferred to the field partner.<br>The process of distributing the loan amount by the field partner is called the<br>disbursal process |
| Redemption Process    | When an investor wants to withdraw his investment from Rang DE, he/she sends a request which is then processed and amount transferred into their account                                   |
| Submission Process    | Submission Process involves the transfer/updating of borrower details onto the Rang<br>De Dot Net website from the borrower application form                                               |
| Editing Process       | Involves conversion of new borrower data into presentable format. Performed mainly by free lancers                                                                                         |
| Publishing Process    | Once the Profiles are submitted by the editors, the team screen and publish them on the website. This process is called as Publishing process                                              |
| Fund Raising Process  | Once the profiles are published on the website, it remains there for 30 days for raising the funds online. This process is called as Fund raising process                                  |
| Fund Transfer Process | Once the funds are raised for all the profiles of a group, the Funds are transferred to the Impact partners. This process is called as Fund Transfer Process                               |