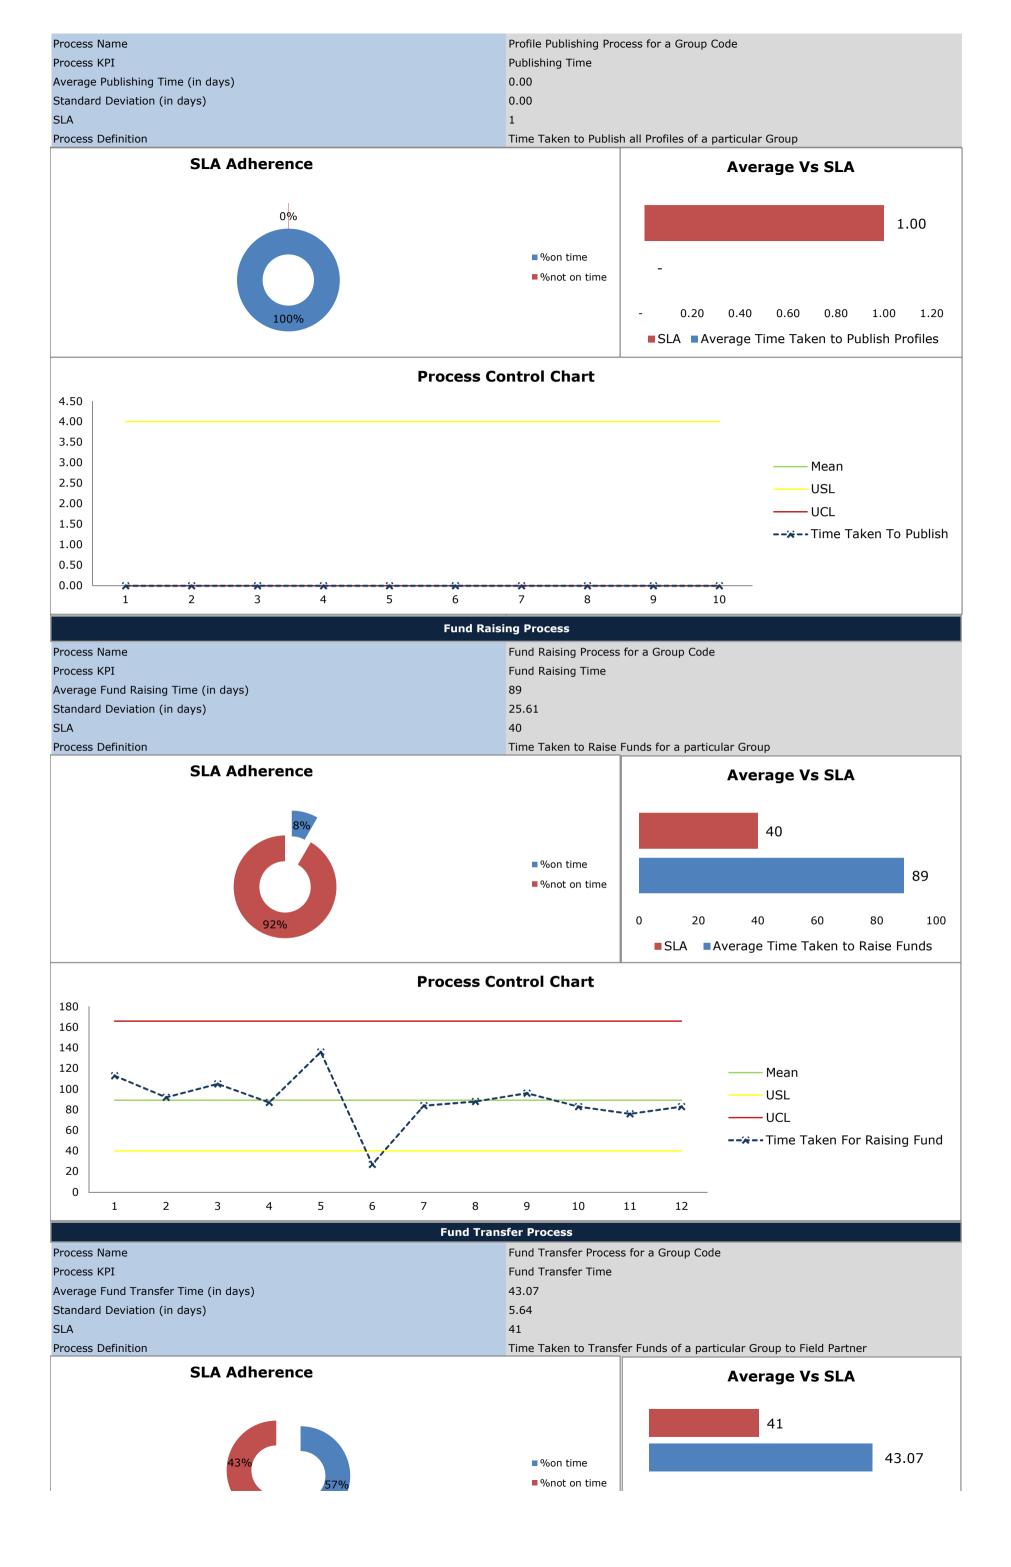

| * Working Days Legend |                                                                                                                                                                                            |
|-----------------------|--------------------------------------------------------------------------------------------------------------------------------------------------------------------------------------------|
|                       |                                                                                                                                                                                            |
| St.Dev                | Standard Deviation                                                                                                                                                                         |
| FP                    | Field Partner                                                                                                                                                                              |
| KPI                   | Key Performance Indicator                                                                                                                                                                  |
| Process Explanation   |                                                                                                                                                                                            |
| Disbursal Process     | Once the loan amount is raised the funds are then transferred to the field partner.<br>The process of distributing the loan amount by the field partner is called the<br>disbursal process |
| Redemption Process    | When an investor wants to withdraw his investment from Rang DE, he/she sends a request which is then processed and amount transferred into their account                                   |
| Submission Process    | Submission Process involves the transfer/updating of borrower details onto the Rang<br>De Dot Net website from the borrower application form                                               |
| Editing Process       | Involves conversion of new borrower data into presentable format. Performed mainly by free lancers                                                                                         |
| Publishing Process    | Once the Profiles are submitted by the editors, the team screen and publish them on the website. This process is called as Publishing process                                              |
| Fund Raising Process  | Once the profiles are published on the website, it remains there for 30 days for raising the funds online. This process is called as Fund raising process                                  |
| Fund Transfer Process | Once the funds are raised for all the profiles of a group, the Funds are transferred to the Impact partners. This process is called as Fund Transfer Process                               |