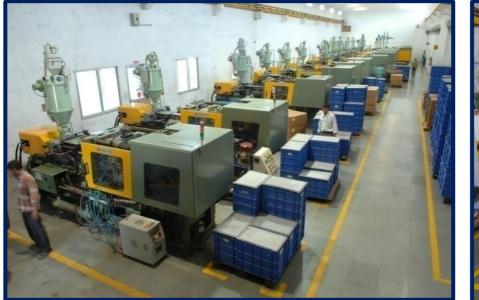

# Injection Molding Capabilities

- Shaily has 87 injection molding machines:
  - Nissei Japan (30)
  - LTM Demag India/Germany (10)
  - Arburg Germany (1)
  - Husky Canada (2)
  - Hwa-Chin Taiwan (28)
  - Engel Austria (3)
  - Ferromatik Milacron / Winsor India (13)
- Manufacturing team consisting of engineers & technicians = 45
- Special screw & barrel for processing Torlon & oven for curing Torlon parts
- Ability to manufacture components < 0.03grams (Medical Device)
- Injection Blow molding machine for pharma packaging (bottles)