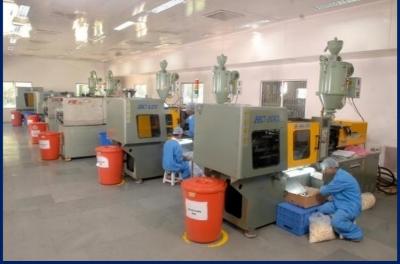

# Injection Molding Capabilities

- Shaily has 87 injection molding machines:
  - Nissei Japan (30)
  - LTM Demag India/Germany (10)
  - Arburg Germany (1)
  - Husky Canada (2)
  - Hwa-Chin Taiwan (28)
  - Engel Austria (3)
  - Ferromatik Milacron / Winsor India (13)
- Manufacturing team consisting of engineers & technicians = 45
- Special screw & barrel for processing Torlon & oven for curing Torlon parts
- Ability to manufacture components < 0.03grams (Medical Device)
- Injection Blow molding machine for pharma packaging (bottles)