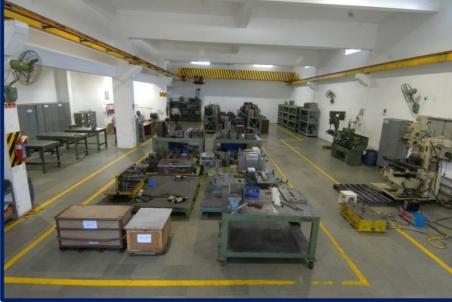

# **Tooling Capabilities**

- Tool Room Equipment includes:
  - 4 Axis CNC EDM
  - 4 Axis CNC Milling (VMC)
  - CNC Surface Grinder
- In-house mold maintenance → Core and Cavity inserts
- Prototype tooling (1-2 cavities)
- Production tooling subcontracted
- Intensive fail safe maintenance program ightarrow 12x tool life (Shellpak Tools have surpassed 15
  - million shots)