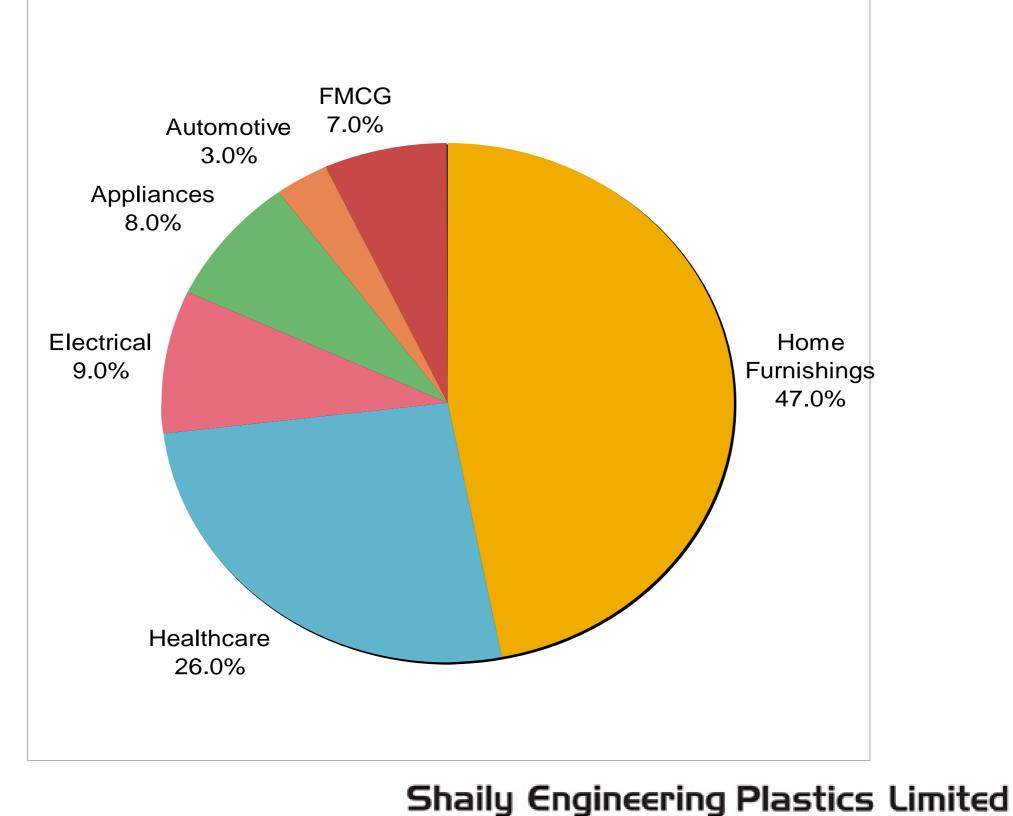

## Sales Breakup - Segment

## Consumer & Personal

## Switchgears

## Appliances

## Automotive & Engineering

## Medical