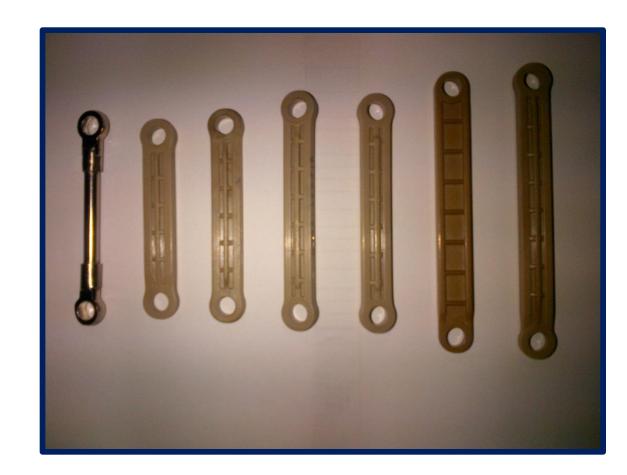

## Metal to Plastic Case Study

- Honeywell previously used metal rods
  - 3 metal components to each rod
  - Each component machined & then welded
- Shaily Designed rods in plastic in PEEK
  - Single component injection molded rod
  - Passed 2 million cycles of testing
  - Productivity increased by 300X
  - Cost reduced by 40%
- Replaced metal rods on BMW
- Shaily is the only supplier globally to successfully accomplish this conversion