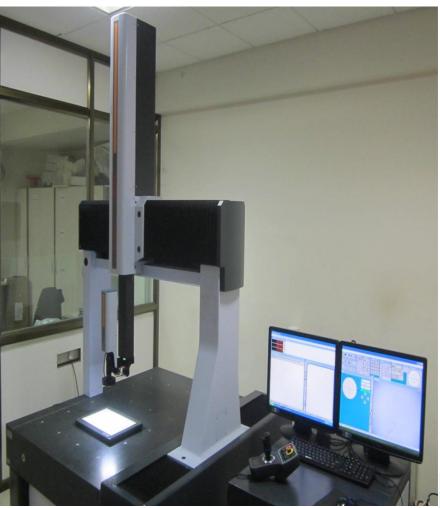

# Quality Equipment & Testing

- QC Equipment includes:
  - CMM
  - Universal Testing machine load/Stress tests
  - Zwick Roell Push Pull testing machine
  - Color matching cabinet
  - Spectrometer
  - Micrometer
  - Profile Projector
  - 400X microscope