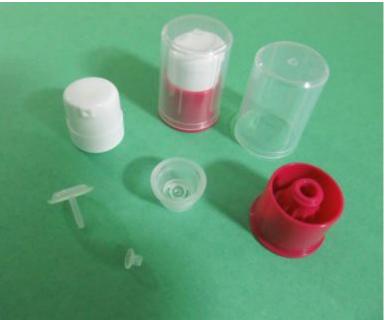

## New Clean room Facility

- Pharmaceutical Packaging
  - Child Resistant Closures
    - 33mm, 38mm (3 Different Liners)
  - Pill Bottles
    - 40cc, 60cc, 100cc, 120cc
  - Medical Devices
    - Auto-Injectors, Pen injectors etc