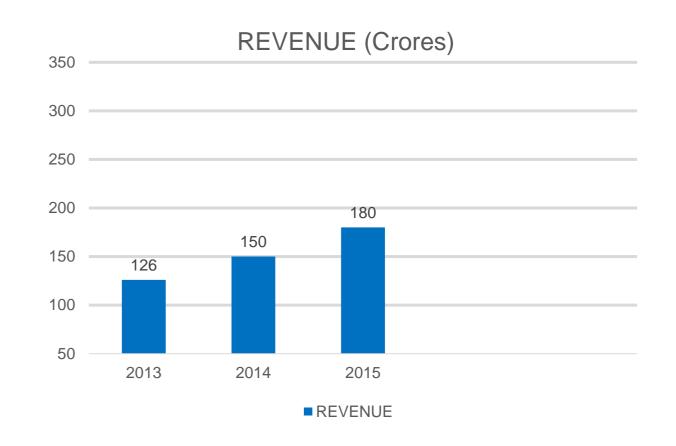

- Established in 1987 at Halol, India with 2 molding machines
- Today 5 Facilities with 87 Injection Molding Machines (35TON to 800TON)
- Certified to ISO 9001, TS-16949 (First Plastic Company in India), ISO 13485
- Market Segments → Home Furnishings, Appliances, Medical, Automotive, Consumer Goods, Electrical/Switchgears, and Engineering Applications



- Total Employees: 950
- Total Capability for Secondary Operations
  - Assemblies, Vacuum Metalizing, Hot Stamping, Ultrasonic Welding & Pad Printing



# Vision - Future Projections

#### **Growth Strategy**

- Grow @ 30% CAGR on Top-line
- Growth Path:
  - Client Dedicated Facilities
  - Focus on Home Furnishings,
     Healthcare, Home & Personal Care,
     Appliances, and Engineering Plastics
  - Build concrete long-term partnerships





#### Infrastructure







**Clean Room** 

**Head Quarters** 

Office





**Tool Room** 



Export Unit



## Agenda

#### Introduction

- Overview
- Vision
- Infrastructure

#### Strengths & Capabilities

- Polymers
- Molding & Tooling
- Quality, Awards & Case studies

#### Markets & Products

- Market Segments
- Product Photos



## Polymers Processed

#### Thermoplastics

- Polypropylene PP
- HDPE, LDPE & LLDPE PE
- Polystyrene PS, HIPS
- Poly Phenylene Sulphide PPS
- Styrene-acrylnitrile SAN
- Poly Phenylene Oxide PPO
- PolyOxy Methylene (Modified) POM
- Polyamides Nylon 6, 6/6, 6/12, 11, 12
- Polyesters PBT, PET
- Polyetherimide PEI
- Polyurethane PU
- Polyether Sulphone PES
- Acrylonitrile Butadiene Styrene ABS
- LCP
- Poly ether ether ketone PEEK
- Polyamide-imide Torlon (1 of