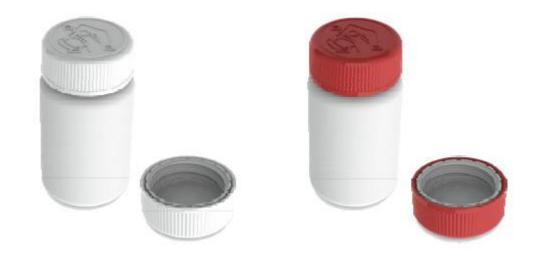

## New Clean room Facility

- Pharmaceutical Packaging
  - Child Resistant Closures
    - 33mm, 38mm (3 Different Liners)
  - Pill Bottles
    - 40cc, 60cc, 100cc, 120cc
  - Medical Devices
    - Auto-Injectors, Pen injectors etc