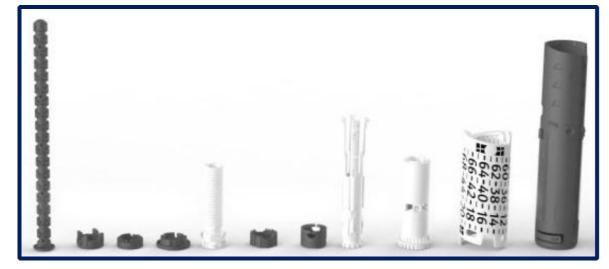

## Metal to Plastic Case Study

- Honeywell previously used metal rods
  - 3 metal components to each rod
  - Each component machined & then welded
- Shaily Designed rods in plastic in PEEK
  - Single component injection molded rod
  - Passed 2 million cycles of testing
  - Productivity increased by 300X
  - Cost reduced by 40%
- Replaced metal rods on BMW
- Shaily is the only supplier globally to successfully accomplish this conversion