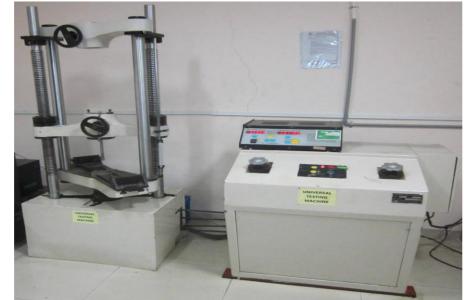

# Quality Equipment & Testing

- QC Equipment includes:
  - CMM
  - Universal Testing machine load/Stress tests
  - Zwick Roell Push Pull testing machine
  - Color matching cabinet
  - Spectrometer
  - Micrometer
  - Profile Projector
  - 400X microscope