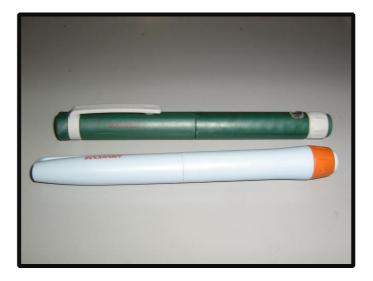

## Product Design Case Study

- Shaily & IDC engineered a mechanism that uses 100% plastic components; The World's First
- Patented the design and all IPR's transferred to Wockhardt on project completion
- 2008 IDEA Innovation award winner
- Pens are designed to meet UL & FDA approvals, & ISO 11608
   1,2&3 certification.
- Shaily is 1 of 8 manufacturers of Insulin pens in the World today