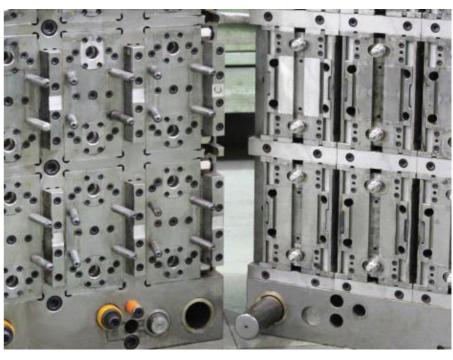

# Injection Molding Capabilities

- Shaily has 87 injection molding machines:
  - Nissei Japan (30)
  - LTM Demag India/Germany (10)
  - Arburg Germany (1)
  - Husky Canada (2)
  - Hwa-Chin Taiwan (28)
  - Engel Austria (3)
  - Ferromatik Milacron / Winsor India (13)
- Manufacturing team consisting of engineers & technicians = 45
- Special screw & barrel for processing Torlon & oven for curing Torlon parts
- Ability to manufacture components < 0.03grams (Medical Device)
- Injection Blow molding machine for pharma packaging (bottles)

# **Tooling Capabilities**

- Tool Room Equipment includes:
  - 4 Axis CNC EDM
  - 4 Axis CNC Milling (VMC)
  - CNC Surface Grinder
- In-house mold maintenance → Core and Cavity inserts
- Prototype tooling (1-2 cavities)
- Production tooling subcontracted
- Intensive fail safe maintenance program ightarrow 12x tool life (Shellpak Tools have surpassed 15
  - million shots)