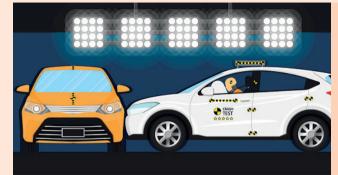

Infocus

Today's Special **\*** 

What does it cost to build cars with good NCAP ratings?

Market Insight

Will Sensex and Nifty scale new highs before 2022 ends?

presents

**≝Business Standard** 

Get the answers in today's episode